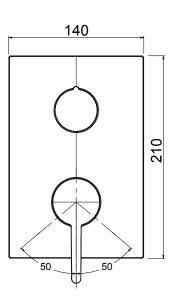

| Model             | K-99926IN-4FP-CP                                                                                                                                                                                                                                                                                        |
|-------------------|---------------------------------------------------------------------------------------------------------------------------------------------------------------------------------------------------------------------------------------------------------------------------------------------------------|
| Connection Type   | 1/2" NPT connections.                                                                                                                                                                                                                                                                                   |
| Installation type | Wall Mount                                                                                                                                                                                                                                                                                              |
| Dimensions        | W 140, H 210 mm                                                                                                                                                                                                                                                                                         |
| Features          | <ul> <li>3-way integrated diverter; any 2 of which can run together offering total indulgence</li> <li>Manual Valve with lever handle for volume and temperature control</li> <li>Durable Ceramic Valves tested for 1MN cycle tests</li> <li>Kohler finishes resist corrosion and tarnishing</li> </ul> |

## **Technical drawing**