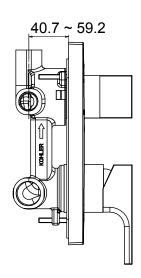

|
| Dimensions        | W 140, H 210 mm                                                                                                                                                                                                                                                                                         |
| Features          | <ul> <li>3-way integrated diverter; any 2 of which can run together offering total indulgence</li> <li>Manual Valve with lever handle for volume and temperature control</li> <li>Durable Ceramic Valves tested for 1MN cycle tests</li> <li>Kohler finishes resist corrosion and tarnishing</li> </ul> |

## Required

K-99924IN-

## **Technical drawing**