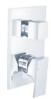

## Aqua Turbo 360

Complementary Square rim **K-99925IN-4FP-CP** 

| Model             | K-99925IN-4FP-CP                                                                                                                                                                                                                                                                                                |
|-------------------|-----------------------------------------------------------------------------------------------------------------------------------------------------------------------------------------------------------------------------------------------------------------------------------------------------------------|
| Finish            | Polished Chrome (CP), Brushed Nickel (BN), French Gold (AF)                                                                                                                                                                                                                                                     |
| Number of Outlets |                                                                                                                                                                                                                                                                                                                 |
| Installation type | Wall Mount                                                                                                                                                                                                                                                                                                      |
| Dimensions        | W 140, H 180 mm                                                                                                                                                                                                                                                                                                 |
| Features          | <ul> <li>- 3-way integrated diverter; any 2 of which can run together offering total indulgence</li> <li>- Manual Valve with lever handle for volume and temperature control</li> <li>- Durable Ceramic Valves tested for 1MN cycle tests</li> <li>- Kohler finishes resist corrosion and tarnishing</li> </ul> |