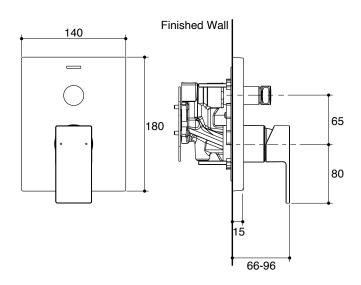

## **Technical drawing**

| Model             | K-99925IN-4FP-CP                                                                                                                                                                                                                                                                                                |
|-------------------|-----------------------------------------------------------------------------------------------------------------------------------------------------------------------------------------------------------------------------------------------------------------------------------------------------------------|
| Finish            | Polished Chrome (CP), Brushed Nickel (BN), French Gold (AF)                                                                                                                                                                                                                                                     |
| Number of Outlets |                                                                                                                                                                                                                                                                                                                 |
| Installation type | Wall Mount                                                                                                                                                                                                                                                                                                      |
| Dimensions        | W 140, H 180 mm                                                                                                                                                                                                                                                                                                 |
| Features          | <ul> <li>- 3-way integrated diverter; any 2 of which can run together offering total indulgence</li> <li>- Manual Valve with lever handle for volume and temperature control</li> <li>- Durable Ceramic Valves tested for 1MN cycle tests</li> <li>- Kohler finishes resist corrosion and tarnishing</li> </ul> |