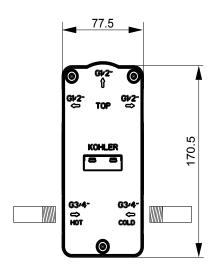

| Model             | K-99924IN-CP                                                                                                                                                                                                                                                                                            |
|-------------------|---------------------------------------------------------------------------------------------------------------------------------------------------------------------------------------------------------------------------------------------------------------------------------------------------------|
| Connection Type   | Polished Chrome (CP), French Gold (AF), Matte Black (BL), Brushed Bronze (BV), Brushed Nickel (BN)                                                                                                                                                                                                      |
| Number of Outlets | 3   Maximum outlets working together 2                                                                                                                                                                                                                                                                  |
| Installation type | Wall Mount                                                                                                                                                                                                                                                                                              |
| Dimensions        | W 78, H 171 mm                                                                                                                                                                                                                                                                                          |
| Features          | <ul> <li>- 3-way integrated diverter</li> <li>- Manual Valve with lever handle for volume and temperature control</li> <li>- Durable Ceramic Valves tested for 1MN cycle tests</li> <li>- Kohler finishes resist corrosion and tarnishing</li> <li>- Very high flow rate of 58 LPM at 4 bars</li> </ul> |

## Technical drawing