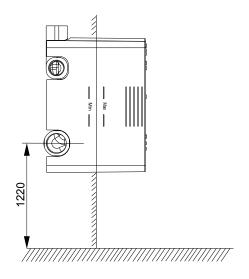

| Model             | K-99924IN-CP                                                                                                                                                                                                                                                                                            |
|-------------------|---------------------------------------------------------------------------------------------------------------------------------------------------------------------------------------------------------------------------------------------------------------------------------------------------------|
| Connection Type   | Polished Chrome (CP), French Gold (AF), Matte Black (BL), Brushed Bronze (BV), Brushed Nickel (BN)                                                                                                                                                                                                      |
| Number of Outlets | 3   Maximum outlets working together 2                                                                                                                                                                                                                                                                  |
| Installation type | Wall Mount                                                                                                                                                                                                                                                                                              |
| Dimensions        | W 78, H 171 mm                                                                                                                                                                                                                                                                                          |
| Features          | <ul> <li>- 3-way integrated diverter</li> <li>- Manual Valve with lever handle for volume and temperature control</li> <li>- Durable Ceramic Valves tested for 1MN cycle tests</li> <li>- Kohler finishes resist corrosion and tarnishing</li> <li>- Very high flow rate of 58 LPM at 4 bars</li> </ul> |

## Technical drawing