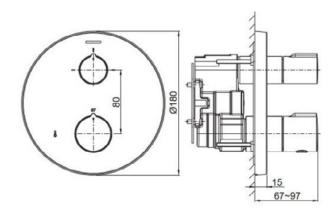

|
| Dimensions        | W 180, H 180 mm                                                                                                                                                                                                                                                             |
| Features          | <ul> <li>- Automatically adjusts the water output to deliver your set temperature</li> <li>- Adjusts for precision temperature to within 0.5 degree Celcius</li> <li>- Provides Anti-Scald protection</li> <li>- Kohler finishes resist corrosion and tarnishing</li> </ul> |

## Required

K-98699T-NA

## **Technical drawing**