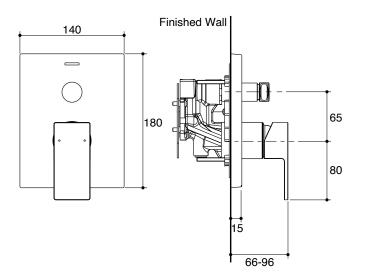

## **Technical drawing**

## Description

Elevate your showering experience with the Modulo showering.

| Model             | K-99725T-B4-CP                                                                                                                                                                                                                                          |
|-------------------|---------------------------------------------------------------------------------------------------------------------------------------------------------------------------------------------------------------------------------------------------------|
| Finish            | Polished Chrome (CP), French Gold (AF), Matte Black (BL), Brushed Bronze (BV)                                                                                                                                                                           |
| Number of Outlets | 2   Maximum outlets working together 1                                                                                                                                                                                                                  |
| Installation type | Wall Mount                                                                                                                                                                                                                                              |
| Dimensions        | W 140, H 180 mm                                                                                                                                                                                                                                         |
| Features          | <ul> <li>Top handle is a diverter handle for the two outlets</li> <li>Bottom handle is for manual temperature adjustment</li> <li>Durable Ceramic Valves tested for 1MN cycle tests</li> <li>Kohler finishes resist corrosion and tarnishing</li> </ul> |
| Included          | Concealed valve                                                                                                                                                                                                                                         |
|                   |                                                                                                                                                                                                                                                         |