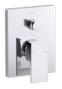

Modulo Recessed Bath & Shower Trim & Valve – Geometric K-99725T-B4-CP

## Description

Elevate your showering experience with the Modulo showering.

| Model             | K-99725T-B4-CP                                                                                                                                                                                                                                          |
|-------------------|---------------------------------------------------------------------------------------------------------------------------------------------------------------------------------------------------------------------------------------------------------|
| Finish            | Polished Chrome (CP), French Gold (AF), Matte Black (BL), Brushed Bronze (BV)                                                                                                                                                                           |
| Number of Outlets | 2   Maximum outlets working together 1                                                                                                                                                                                                                  |
| Installation type | Wall Mount                                                                                                                                                                                                                                              |
| Dimensions        | W 140, H 180 mm                                                                                                                                                                                                                                         |
| Features          | <ul> <li>Top handle is a diverter handle for the two outlets</li> <li>Bottom handle is for manual temperature adjustment</li> <li>Durable Ceramic Valves tested for 1MN cycle tests</li> <li>Kohler finishes resist corrosion and tarnishing</li> </ul> |
| Included          | Concealed valve                                                                                                                                                                                                                                         |
|                   |                                                                                                                                                                                                                                                         |