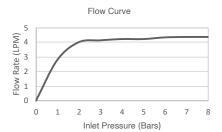

| Model             | K-97347T-4E2-CP                                                                                                                                                                                                                                |
|-------------------|------------------------------------------------------------------------------------------------------------------------------------------------------------------------------------------------------------------------------------------------|
| Finish            | Polished Chrome (CP)                                                                                                                                                                                                                           |
| Connection Type   | G 1/2"                                                                                                                                                                                                                                         |
| Installation type | Deck Mount                                                                                                                                                                                                                                     |
| Dimensions        | Reach148 mm, Height 253 mm                                                                                                                                                                                                                     |
| Flow rate         | 4 lpm at 4.1 bars                                                                                                                                                                                                                              |
| Features          | <ul> <li>Life-50<sup>™</sup> Tested for 50 years of use, Kohler's cartridge has near diamond hardness</li> <li>Life-Bright<sup>™</sup> Resists corrosion; Kohler Chrome have 3 layers of coating.</li> <li>Complies with SASO – WEL</li> </ul> |
| Included          | Pop Up Drain                                                                                                                                                                                                                                   |