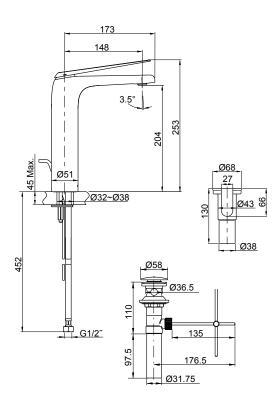

## **Technical drawing**

342

| Model             | K-97347T-4E2-CP                                                                                                                                                                                                                                |
|-------------------|------------------------------------------------------------------------------------------------------------------------------------------------------------------------------------------------------------------------------------------------|
| Finish            | Polished Chrome (CP)                                                                                                                                                                                                                           |
| Connection Type   | G 1/2"                                                                                                                                                                                                                                         |
| Installation type | Deck Mount                                                                                                                                                                                                                                     |
| Dimensions        | Reach148 mm, Height 253 mm                                                                                                                                                                                                                     |
| Flow rate         | 4 lpm at 4.1 bars                                                                                                                                                                                                                              |
| Features          | <ul> <li>Life-50<sup>™</sup> Tested for 50 years of use, Kohler's cartridge has near diamond hardness</li> <li>Life-Bright<sup>™</sup> Resists corrosion; Kohler Chrome have 3 layers of coating.</li> <li>Complies with SASO – WEL</li> </ul> |
| Included          | Pop Up Drain                                                                                                                                                                                                                                   |