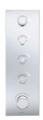

## **Beitou**

Thermostatic 4-Way Trim with Knob Handles

K-77247IN-9-CP

## Description

All new Automatic Thermostatic Kohler valve which automatically adjusts the water output to deliver your set temperature.

| Model             | K-77247IN-9-CP                                                                                                                                                                                                                                                                                                                                                                                                                                                                                                                                                                      |
|-------------------|-------------------------------------------------------------------------------------------------------------------------------------------------------------------------------------------------------------------------------------------------------------------------------------------------------------------------------------------------------------------------------------------------------------------------------------------------------------------------------------------------------------------------------------------------------------------------------------|
| Finish            | Polished Chrome (CP), Brushed Bronze (BV), BN-Brushed Nickel (BN), French Gold (AF)                                                                                                                                                                                                                                                                                                                                                                                                                                                                                                 |
| Number of Outlets | 4   Maximum outlets working together 4                                                                                                                                                                                                                                                                                                                                                                                                                                                                                                                                              |
| Installation type | Wall Mount                                                                                                                                                                                                                                                                                                                                                                                                                                                                                                                                                                          |
| Dimensions        | W 145, H 455 mm                                                                                                                                                                                                                                                                                                                                                                                                                                                                                                                                                                     |
| Features          | <ul> <li>Thermostatic operation: automatically adjusts the water output to deliver set temperature</li> <li>High performance: operates 4 outlets with 60 LPM max flow &amp; 35 LPM flow from one outlet</li> <li>Kohler engineered cartridge providing protection against thermal shocks</li> <li>Provides Anti-Scald protection</li> <li>Safety Lock: Safety Button actuation for moving beyond set temperature</li> <li>Flexibility to choose marking option matching with your choice of showering component</li> <li>Kohler finishes resist corrosion and tarnishing</li> </ul> |