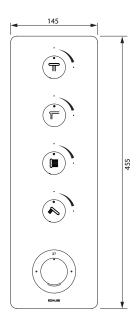

## **Technical drawing**

## Description

All new Automatic Thermostatic Kohler valve which automatically adjusts the water output to deliver your set temperature.

| Model             | K-77247IN-9-CP                                                                                                                                                                                                                                                                                                                                                                                                                                                                                                                                                                      |
|-------------------|-------------------------------------------------------------------------------------------------------------------------------------------------------------------------------------------------------------------------------------------------------------------------------------------------------------------------------------------------------------------------------------------------------------------------------------------------------------------------------------------------------------------------------------------------------------------------------------|
| Finish            | Polished Chrome (CP), Brushed Bronze (BV), BN-Brushed Nickel (BN), French Gold (AF)                                                                                                                                                                                                                                                                                                                                                                                                                                                                                                 |
| Number of Outlets | 4   Maximum outlets working together 4                                                                                                                                                                                                                                                                                                                                                                                                                                                                                                                                              |
| Installation type | Wall Mount                                                                                                                                                                                                                                                                                                                                                                                                                                                                                                                                                                          |
| Dimensions        | W 145, H 455 mm                                                                                                                                                                                                                                                                                                                                                                                                                                                                                                                                                                     |
| Features          | <ul> <li>Thermostatic operation: automatically adjusts the water output to deliver set temperature</li> <li>High performance: operates 4 outlets with 60 LPM max flow &amp; 35 LPM flow from one outlet</li> <li>Kohler engineered cartridge providing protection against thermal shocks</li> <li>Provides Anti-Scald protection</li> <li>Safety Lock: Safety Button actuation for moving beyond set temperature</li> <li>Flexibility to choose marking option matching with your choice of showering component</li> <li>Kohler finishes resist corrosion and tarnishing</li> </ul> |