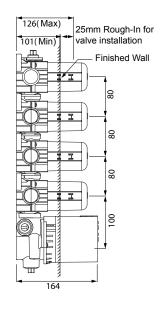

|
| Features          | <ul> <li>The calming movement of water lies at the heart of the Beitou™ collection.</li> <li>Beitou high flow valves are Thermostatic valves for 4 or 6 outlets, which gives high Flow Rate of 60 L/min from 3 outlets.</li> <li>Precise Temperature control due to toothed Ratchet mechanism.</li> <li>Valves comes with cutting template and in-built spirit leveler is provided for easy alignment for Valves.</li> <li>The valves are fitted with Kohler highly engineered thermostatic cartridge designed in UK to control preset temperature in case of Pressure or Temperature variation</li> </ul> |

## Required

Thermostatic 4-way trim K-77247IN-9-CP/AF/BN/BV

## **Technical drawing**