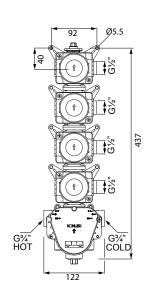

|
| Features          | <ul> <li>The calming movement of water lies at the heart of the Beitou™ collection.</li> <li>Beitou high flow valves are Thermostatic valves for 4 or 6 outlets, which gives high Flow Rate of 60 L/min from 3 outlets.</li> <li>Precise Temperature control due to toothed Ratchet mechanism.</li> <li>Valves comes with cutting template and in-built spirit leveler is provided for easy alignment for Valves.</li> <li>The valves are fitted with Kohler highly engineered thermostatic cartridge designed in UK to control preset temperature in case of Pressure or Temperature variation</li> </ul> |

## Required

Thermostatic 4-way trim K-77247IN-9-CP/AF/BN/BV

## **Technical drawing**