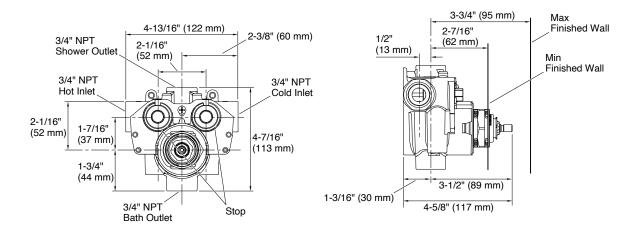

|
| Dimensions        | Width 122, Height 113 mm                                                                                                                                                                                                                                                                        |
| Features          | <ul> <li>Thermostatic Temperature Control</li> <li>Single Handle Temperature Control</li> <li>Requires Volume Control Valve and Trim (Sold Separately)</li> <li>Provides Anti-Scald protection</li> <li>Adjustable high temperature limit stop</li> <li>10.9 gpm flow rate at 45 psi</li> </ul> |

## 51

## **Technical drawing**

565