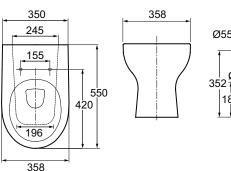

## Candide Back-To-Wall Vario WC Pan

18154W

A KOHLER COMPANY

Product Description: Candide back-to-wall vario WC pan

Required Items: E4324-NF Concealed cistern dual flush 3/6L

8848K-00 Flush plate 8094K-00 Standard seat E70008-00 Slow close seat

**Recommended Item:** 6276W-NF Connector for vario outlet

pans (for conversion to

bottom outlet)

**Product Dimensions:** 550 mm projection

Colour/Finish: White

Material: Vitreous China

Product Weight (kg): 30

Fixings Included: Yes

Guarantee (Years): 25

Additional Information: Most toilet bowl cleaners are safe to use on vitreous china. Follow label directions and

use toilet bowl cleaners on the inside of the bowl only. Do not use in-tank toilet cleaners

as they damage the flush valve and other working parts.

**Dimensions (mm)**