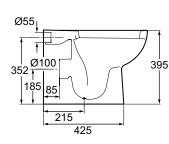

# Candide Back-To-Wall Vario WC Pan

18154W

A KOHLER COMPANY

Product Description: Candide back-to-wall vario WC pan

Required Items: E4324-NF Concealed cistern dual flush 3/6L

8848K-00 Flush plate 8094K-00 Standard seat E70008-00 Slow close seat

**Recommended Item:** 6276W-NF Connector for vario outlet

pans (for conversion to

bottom outlet)

**Product Dimensions:** 550 mm projection

Colour/Finish: White

Material: Vitreous China

Product Weight (kg): 30

Fixings Included: Yes

Guarantee (Years): 25

Additional Information: Most toilet bowl cleaners are safe to use on vitreous china. Follow label directions and

use toilet bowl cleaners on the inside of the bowl only. Do not use in-tank toilet cleaners

as they damage the flush valve and other working parts.

**Dimensions (mm)**