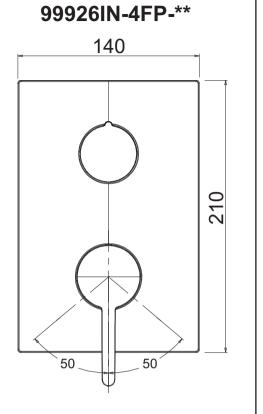

MPLEMENTARY SQUARE TRIM** 99925IN-4FP-\*\* 99926IN-4FP-\*\* **AQUA TURBO 360 COMPLEMENTARY ROUND TRIM BEFORE YOU BEGIN** All information is based on the latest product information available at the time of publication. kohler Co.reserves the right to make changes in product characteristics, packaging, or availability at any time without Please leave these instructions for the customers. They contain important information. 1. Flush the water supply pipes thoroughly to remove debris. 2. Inspect the supply tubing for damage. Replace as necessary. 3. Observe local plumbing codes. 4. Check for leaks before covering the pipes, repairs as needed. 5. These trims use with valve assembly- 99924IN-\*\* **CLEANING INSTRUCTION**



1232017-IN2-C

#### **ROUGH IN DIMENSIONS**

#### 99925IN-4FP-\*\*







#### **INSTALLATION INSTRUCTIONS**



# **INSTALLATION INSTRUCTIONS**



\* INSTALLATION SHOWN IS COMMON FOR ALL THE TRIMS COME WITH 99924IN-\*\* VALVE ASSEMBLY