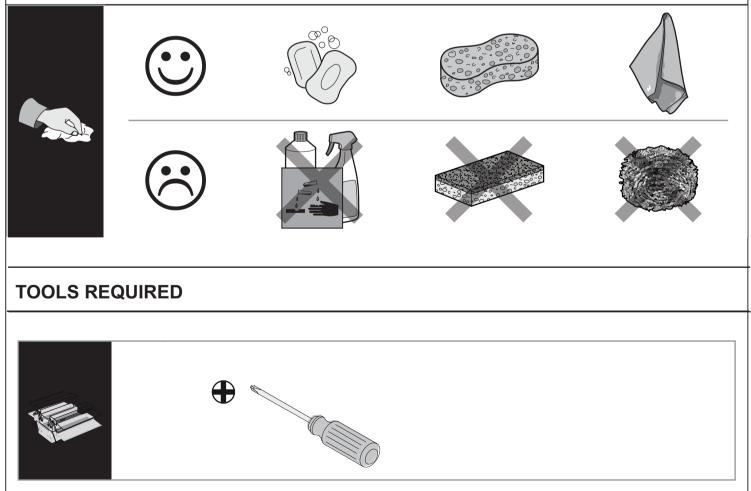

## KOHLER. AQUA TURBO 360 **Manual Valve Trims** INSTALLATION INSTRUCTIONS **AQUA TURBO 360 COMPLEMENTARY SQUARE TRIM** 99925IN-4FP-\*\* 99926IN-4FP-\*\* **AQUA TURBO 360 COMPLEMENTARY ROUND TRIM BEFORE YOU BEGIN** All information is based on the latest product information available at the time of publication. kohler Co.reserves the right to make changes in product characteristics, packaging, or availability at any time without Please leave these instructions for the customers. They contain important information. 1. Flush the water supply pipes thoroughly to remove debris. 2. Inspect the supply tubing for damage. Replace as necessary. 3. Observe local plumbing codes. 4. Check for leaks before covering the pipes, repairs as needed. 5. These trims use with valve assembly- 99924IN-\*\* **CLEANING INSTRUCTION**