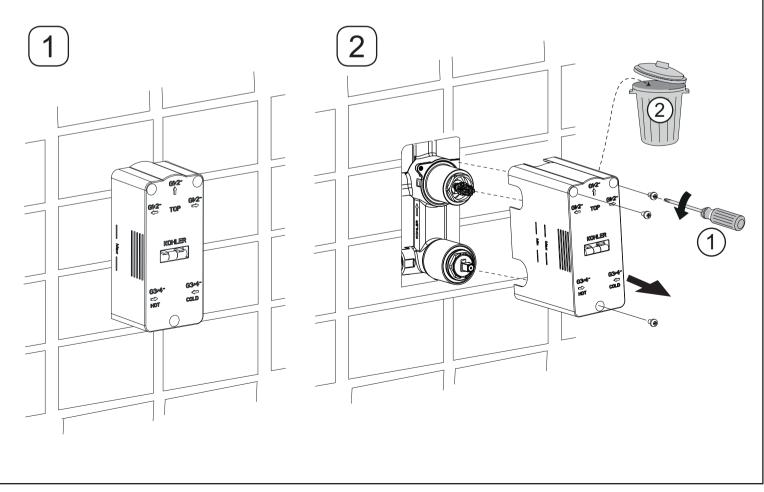

#### **INSTALLATION INSTRUCTIONS**

# **INSTALLATION INSTRUCTIONS**

\* INSTALLATION SHOWN IS COMMON FOR ALL THE TRIMS COME WITH 99924IN-\*\* VALVE ASSEMBLY