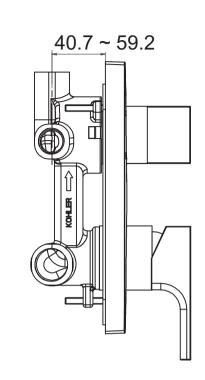

# **INSTALLATION INSTRUCTIONS**

\* INSTALLATION SHOWN IS COMMON FOR ALL THE TRIMS COME WITH 99924IN-\*\* VALVE ASSEMBLY