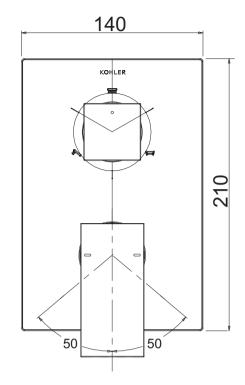

0 COMPLEMENTARY SQUARE TRIM** 99925IN-4FP-\*\* 99926IN-4FP-\*\* **AQUA TURBO 360 COMPLEMENTARY ROUND TRIM BEFORE YOU BEGIN** All information is based on the latest product information available at the time of publication. kohler Co.reserves the right to make changes in product characteristics, packaging, or availability at any time without Please leave these instructions for the customers. They contain important information. 1. Flush the water supply pipes thoroughly to remove debris. 2. Inspect the supply tubing for damage. Replace as necessary. 3. Observe local plumbing codes. 4. Check for leaks before covering the pipes, repairs as needed. 5. These trims use with valve assembly- 99924IN-\*\* **CLEANING INSTRUCTION**



1232017-IN2-C

#### **ROUGH IN DIMENSIONS**

#### 99925IN-4FP-\*\*







#### **INSTALLATION INSTRUCTIONS**



# **INSTALLATION INSTRUCTIONS**



\* INSTALLATION SHOWN IS COMMON FOR ALL THE TRIMS COME WITH 99924IN-\*\* VALVE ASSEMBLY