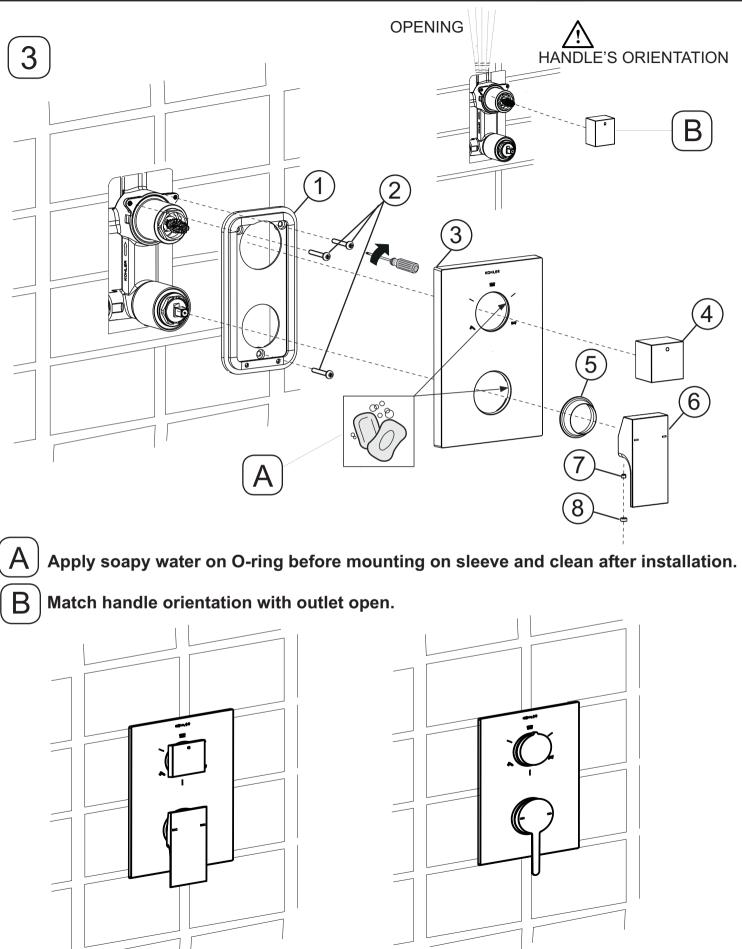

#### **INSTALLATION INSTRUCTIONS**

# **INSTALLATION INSTRUCTIONS**

\* INSTALLATION SHOWN IS COMMON FOR ALL THE TRIMS COME WITH 99924IN-\*\* VALVE ASSEMBLY