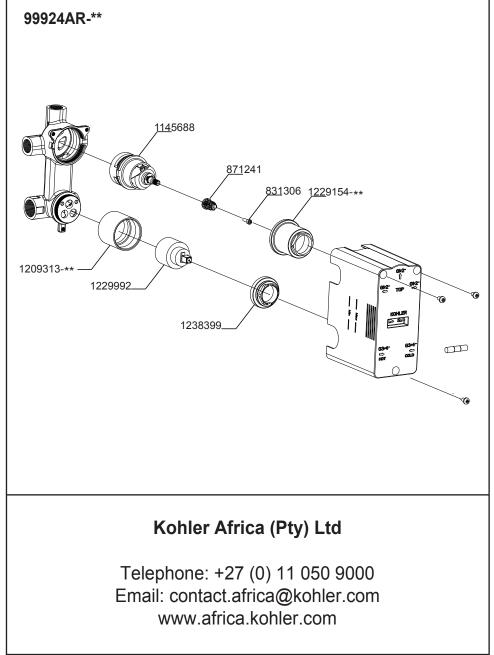

## KOHLER SERVICABLE PARTS

### 99924AR-\*\* AQUA TURBO 360 MANUAL HIGH FLOW VALVE