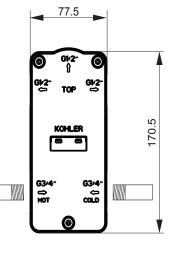

## KOHLER SERVICABLE PARTS



# KOHLER INSTALLATION INSTRUCTIONS

### AQUA TURBO 360

### 99924AR-\*\* AQUA TURBO 360 MANUAL HIGH FLOW VALVE

#### **BEFORE YOU BEGIN**

All information is based on the latest product information available at the time of publication. Kohler Co. reserves the right to make changes in product characteristics, packaging, or availability at any time without notice.

Please leave these instructions for the consumer. They contain important information.

#### **TOOLS REQUIRED**



#### **OPERATIONAL REQUIREMENTS**



3 Bar (Recommended) 0.5 - 5.5 Bar (Operating range) 8 Bar (Maximum test pressure) **T** < 65 (°C)

Balanced supply is recommended.

#### **ROUGH IN DIMENSIONS**



1





\*All dimensions are in mm.

4