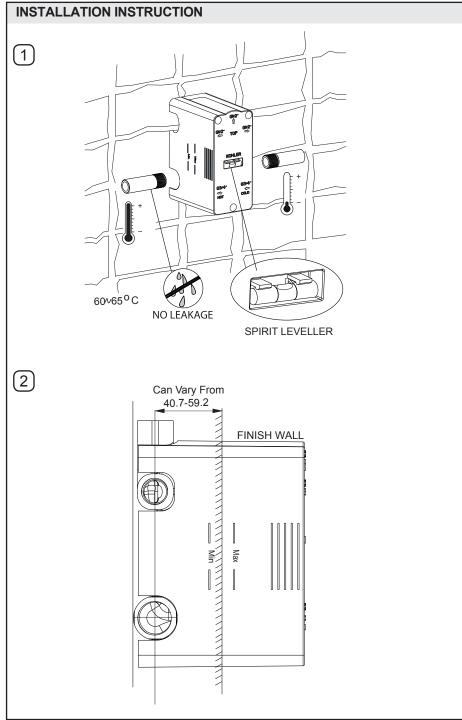

#### **OPERATIONAL REQUIREMENTS**

3 Bar (Recommended) 0.5 - 5.5 Bar (Operating range) 8 Bar (Maximum test pressure) **T** < 65 (°C)

Balanced supply is recommended.