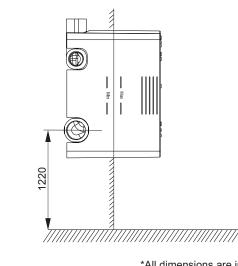

## KOHLER SERVICABLE PARTS



# KOHLER INSTALLATION INSTRUCTIONS

### AQUA TURBO 360

### 99924AR-\*\* AQUA TURBO 360 MANUAL HIGH FLOW VALVE

#### **BEFORE YOU BEGIN**

All information is based on the latest product information available at the time of publication. Kohler Co. reserves the right to make changes in product characteristics, packaging, or availability at any time without notice.

Please leave these instructions for the consumer. They contain important information.

#### **TOOLS REQUIRED**



#### **OPERATIONAL REQUIREMENTS**



3 Bar (Recommended) 0.5 - 5.5 Bar (Operating range) 8 Bar (Maximum test pressure) **T** < 65 (°C)

Balanced supply is recommended.

#### **ROUGH IN DIMENSIONS**



1





\*All dimensions are in mm.

4