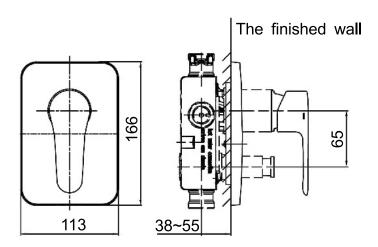

| Model             | K-P16316IN-4FP-CP                                                                                                                                                                                                                                                                                                                                                                        |
|-------------------|------------------------------------------------------------------------------------------------------------------------------------------------------------------------------------------------------------------------------------------------------------------------------------------------------------------------------------------------------------------------------------------|
| Finish            | Polished Chrome (CP)                                                                                                                                                                                                                                                                                                                                                                     |
| Number of Outlets | 2 way   Max number of outlets 1                                                                                                                                                                                                                                                                                                                                                          |
| Installation      | Wall Mount                                                                                                                                                                                                                                                                                                                                                                               |
| Dimensions        | W 113, H 166 mm                                                                                                                                                                                                                                                                                                                                                                          |
| Features          | <ul> <li>Bath and Shower Manual Trim with integrated diverter</li> <li>Manual locking diverter (useful in low pressure situations)</li> <li>Manual Valve with lever handle for volume and temperature control</li> <li>Durable Ceramic Valves tested for 1MN cycle tests</li> <li>Kohler finishes resist corrosion and tarnishing</li> <li>Valve and Trim are sold separately</li> </ul> |

# **Technical drawing**