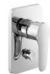

# Description

The July collection is as much as ode to performance, as to style. Its design focuses on functional elements and their composition, ensuring unmatched performance year after year. Which is why, in July collection you get simple yet contemporary bathroom design.

| Model             | K-P16316IN-4FP-CP                                                                                                                                                                                                                                                                                                                                                                        |
|-------------------|------------------------------------------------------------------------------------------------------------------------------------------------------------------------------------------------------------------------------------------------------------------------------------------------------------------------------------------------------------------------------------------|
| Finish            | Polished Chrome (CP)                                                                                                                                                                                                                                                                                                                                                                     |
| Number of Outlets | 2 way   Max number of outlets 1                                                                                                                                                                                                                                                                                                                                                          |
| Installation      | Wall Mount                                                                                                                                                                                                                                                                                                                                                                               |
| Dimensions        | W 113, H 166 mm                                                                                                                                                                                                                                                                                                                                                                          |
| Features          | <ul> <li>Bath and Shower Manual Trim with integrated diverter</li> <li>Manual locking diverter (useful in low pressure situations)</li> <li>Manual Valve with lever handle for volume and temperature control</li> <li>Durable Ceramic Valves tested for 1MN cycle tests</li> <li>Kohler finishes resist corrosion and tarnishing</li> <li>Valve and Trim are sold separately</li> </ul> |