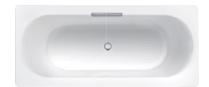

## Description

Volute bath tub comes with simple design and functionality. The medium size of the bathtub needs most family needs. Slip resistant surface provides safety to the user.

| Model                | K-99210T-0/GR-0                                                                                                                                                                                               |
|----------------------|---------------------------------------------------------------------------------------------------------------------------------------------------------------------------------------------------------------|
| Dimension            | W 1800, D 800, H 430 mm                                                                                                                                                                                       |
| Available Colors     | White (0)                                                                                                                                                                                                     |
| Material             | Cast Iron                                                                                                                                                                                                     |
| Installation         | Drop-In                                                                                                                                                                                                       |
| Drain Outlet         | Center                                                                                                                                                                                                        |
| Capacity to Overflow | 230 L   Weight: 140 kg                                                                                                                                                                                        |
| Features             | <ul> <li>Excellent heat retention with quiet performance</li> <li>Compatible with 3-in-1 bath filler drain to add in more versatility</li> <li>Optional grip rail can be purchased for 99210T-GR-0</li> </ul> |