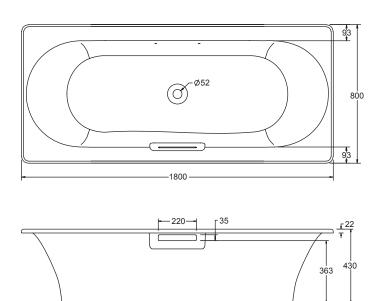

## Description

Volute bath tub comes with simple design and functionality. The medium size of the bathtub needs most family needs. Slip resistant surface provides safety to the user.

| Model                | K-99210T-0/GR-0                                                                                                                                                                                               |
|----------------------|---------------------------------------------------------------------------------------------------------------------------------------------------------------------------------------------------------------|
| Dimension            | W 1800, D 800, H 430 mm                                                                                                                                                                                       |
| Available Colors     | White (0)                                                                                                                                                                                                     |
| Material             | Cast Iron                                                                                                                                                                                                     |
| Installation         | Drop-In                                                                                                                                                                                                       |
| Drain Outlet         | Center                                                                                                                                                                                                        |
| Capacity to Overflow | 230 L   Weight: 140 kg                                                                                                                                                                                        |
| Features             | <ul> <li>Excellent heat retention with quiet performance</li> <li>Compatible with 3-in-1 bath filler drain to add in more versatility</li> <li>Optional grip rail can be purchased for 99210T-GR-0</li> </ul> |

## **Technical drawing**