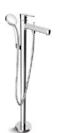

July Floor-Mount Bath Filler with Handshower K-98614T-B4-CP

## Description

The July collection is as much as ode to performance, as to style. Its design focuses on functional elements and their composition, ensuring unmatched performance year after year. Which is why, in July collection you get simple, yet contemporary bathroom designed shower faucet.

| Model             | K-98614T-B4-CP                                                                                                                                                                                                                                                                   |
|-------------------|----------------------------------------------------------------------------------------------------------------------------------------------------------------------------------------------------------------------------------------------------------------------------------|
| Finish            | Polished Chrome (CP)                                                                                                                                                                                                                                                             |
| Connection Type   | G 1/2"                                                                                                                                                                                                                                                                           |
| Installation type | Floor Mount                                                                                                                                                                                                                                                                      |
| Dimensions        | Reach 225 mm, Height 906                                                                                                                                                                                                                                                         |
| Flow rate         | Hand-shower 9 LPM at 4.1 bars                                                                                                                                                                                                                                                    |
| Features          | <ul> <li>Solid Metal Construction for Durability and Reliability</li> <li>KOHLER ceramic disc valves exceed industry longevity standards for a lifetime of durable performance</li> <li>KOHLER finishes resist corrosion and tarnishing, exceeding industry standards</li> </ul> |
| Included          | Hand-shower, Diverter 152 cm hose                                                                                                                                                                                                                                                |