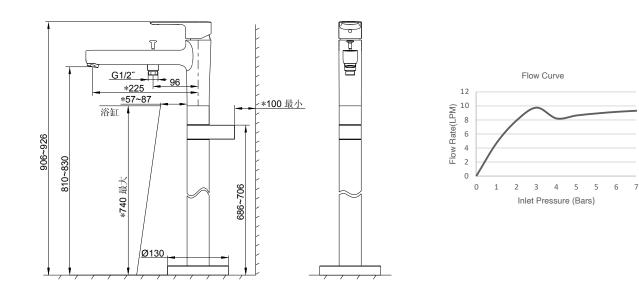

| Model             | K-98614T-B4-CP                                                                                                                                                                                                                                                                   |
|-------------------|----------------------------------------------------------------------------------------------------------------------------------------------------------------------------------------------------------------------------------------------------------------------------------|
| Finish            | Polished Chrome (CP)                                                                                                                                                                                                                                                             |
| Connection Type   | G 1/2"                                                                                                                                                                                                                                                                           |
| Installation type | Floor Mount                                                                                                                                                                                                                                                                      |
| Dimensions        | Reach 225 mm, Height 906                                                                                                                                                                                                                                                         |
| Flow rate         | Hand-shower 9 LPM at 4.1 bars                                                                                                                                                                                                                                                    |
| Features          | <ul> <li>Solid Metal Construction for Durability and Reliability</li> <li>KOHLER ceramic disc valves exceed industry longevity standards for a lifetime of durable performance</li> <li>KOHLER finishes resist corrosion and tarnishing, exceeding industry standards</li> </ul> |
| Included          | Hand-shower, Diverter 152 cm hose                                                                                                                                                                                                                                                |

## **Technical drawing**

451