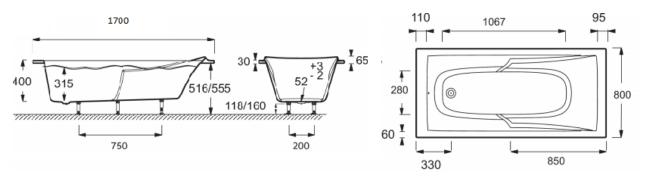

end                        |                    |
|                      | - Bathtub is benchmark in comfort                       |                    |
| Color Availability   | White (0)                                               | Integral Apron: No |
| Drain Outlet         | Foot-end                                                | Material: Acrylic  |
| Capacity to Overflow | 140 L                                                   | Weight: 23 kg      |
| Required             | Bath drain K-70174K-CP                                  |                    |
| Optional Products    | - E6011: End panel 80 cm                                |                    |
|                      | - E6117: Front panel 180 cm                             |                    |

## TECHNICAL LAYOUT