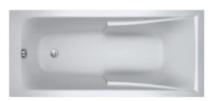

## **CORVETTE**

Bathtub 60905-00

Corvette comes with comfortable design with handgrips and integral armrest. Patented Quick Clip System Technology helps in easy installation.

| Design               | CORVETTE                                                |                    |
|----------------------|---------------------------------------------------------|--------------------|
| Installation         | Drop-In                                                 |                    |
| Dimensions           | W 1700, D 555, H 800 mm                                 |                    |
|                      | - Integral raised headrest provides comfort to the user |                    |
| Features             | - Tap deck and waste at foot end                        |                    |
|                      | - Bathtub is benchmark in comfort                       |                    |
| Color Availability   | White (0)                                               | Integral Apron: No |
| Drain Outlet         | Foot-end                                                | Material: Acrylic  |
| Capacity to Overflow | 140 L                                                   | Weight: 23 kg      |
| Required             | Bath drain K-70174K-CP                                  |                    |
| Optional Products    | - E6011: End panel 80 cm                                |                    |
|                      | - E6117: Front panel 180 cm                             |                    |