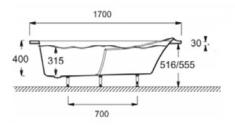

## Description

Corvette comes with comfortable design with handgrips and integral armrest. Patented Quick Clip System Technology helps in easy installation.

| Model                | K-60902-00                                                                                                                                                 |
|----------------------|------------------------------------------------------------------------------------------------------------------------------------------------------------|
| Dimension            | W 1700, D 555, H 703 mm                                                                                                                                    |
| Available Colors     | White (00)Integral Apron: No                                                                                                                               |
| Material             | Acrylic                                                                                                                                                    |
| Installation         | Drop-In                                                                                                                                                    |
| Drain Outlet         | End                                                                                                                                                        |
| Capacity to Overflow | 150 L   Weight: 24 kg                                                                                                                                      |
| Features             | <ul> <li>Integral raised headrest provides comfort to the user</li> <li>Tap deck and waste at foot end</li> <li>Bathtub is benchmark in comfort</li> </ul> |

## **Optional Accessories**

- E6011: End panel 80 cm | - E6117: Front panel 180 cm

**Technical drawing** 