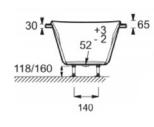

## Description

Corvette comes with comfortable design with handgrips and integral armrest. Patented Quick Clip System Technology helps in easy installation.

| Model                | K-60902-00                                                                                                                                                 |
|----------------------|------------------------------------------------------------------------------------------------------------------------------------------------------------|
| Dimension            | W 1700, D 555, H 703 mm                                                                                                                                    |
| Available Colors     | White (00)Integral Apron: No                                                                                                                               |
| Material             | Acrylic                                                                                                                                                    |
| Installation         | Drop-In                                                                                                                                                    |
| Drain Outlet         | End                                                                                                                                                        |
| Capacity to Overflow | 150 L   Weight: 24 kg                                                                                                                                      |
| Features             | <ul> <li>Integral raised headrest provides comfort to the user</li> <li>Tap deck and waste at foot end</li> <li>Bathtub is benchmark in comfort</li> </ul> |

## **Optional Accessories**

- E6011: End panel 80 cm | - E6117: Front panel 180 cm

**Technical drawing** 