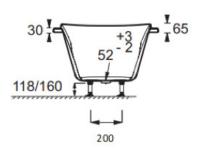

|
| Drain Outlet         | End                                                                                                                                                              |
| Capacity to Overflow | 130-160   Weight: 18 kg                                                                                                                                          |
| Features             | <ul><li>Integral raised headrest provides comfort to the user.</li><li>Tap deck and waste at foot end.</li><li>Integral armrests</li><li>Included Feet</li></ul> |

# Required

Bath drain K-70174K-CP

## **Optional Accessories**

- E6011: End panel 80 cm | - E6117: Front panel 180 cm - | E6D042: Reversible bath-screen

## **Technical drawing**