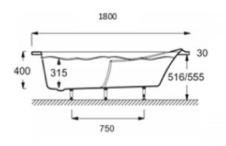

|
| Drain Outlet         | End                                                                                                                                                              |
| Capacity to Overflow | 130-160   Weight: 18 kg                                                                                                                                          |
| Features             | <ul><li>Integral raised headrest provides comfort to the user.</li><li>Tap deck and waste at foot end.</li><li>Integral armrests</li><li>Included Feet</li></ul> |

# Required

Bath drain K-70174K-CP

## **Optional Accessories**

- E6011: End panel 80 cm | - E6117: Front panel 180 cm - | E6D042: Reversible bath-screen

## **Technical drawing**