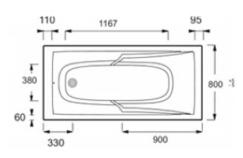

|
| Drain Outlet         | End                                                                                                                                                              |
| Capacity to Overflow | 130-160   Weight: 18 kg                                                                                                                                          |
| Features             | <ul><li>Integral raised headrest provides comfort to the user.</li><li>Tap deck and waste at foot end.</li><li>Integral armrests</li><li>Included Feet</li></ul> |

# Required

Bath drain K-70174K-CP

## **Optional Accessories**

- E6011: End panel 80 cm | - E6117: Front panel 180 cm - | E6D042: Reversible bath-screen

## **Technical drawing**