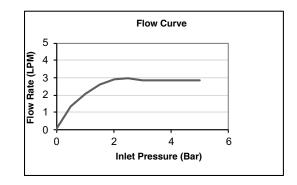

| Model             | K-29929ME-4-CP                                                                                                                                                                                                                                |
|-------------------|-----------------------------------------------------------------------------------------------------------------------------------------------------------------------------------------------------------------------------------------------|
| Finish            | Polished Chrome (CP)                                                                                                                                                                                                                          |
| Connection Type   | G 1/2"                                                                                                                                                                                                                                        |
| Installation type | Deck- or Counter-Mount                                                                                                                                                                                                                        |
| Dimensions        | Reach: 126 mm, Height of mixer: 268 mm, Height up-to aerator: 200 mm                                                                                                                                                                          |
| Flow rate         | 3.2 LPM at 4.1 Bars                                                                                                                                                                                                                           |
| Features          | <ul> <li>Life-50<sup>™</sup> Tested for 50 years of use, Kohler's cartridge has near diamond hardness</li> <li>Life-Bright<sup>™</sup> Resists corrosion; Kohler Chrome have 3 layers of coating</li> <li>Complies with SASO – WEL</li> </ul> |
| Included          | Pop-Up-Drain                                                                                                                                                                                                                                  |