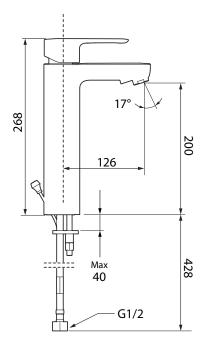

| Model             | K-29929ME-4-CP                                                                                                                                                                                                                                |
|-------------------|-----------------------------------------------------------------------------------------------------------------------------------------------------------------------------------------------------------------------------------------------|
| Finish            | Polished Chrome (CP)                                                                                                                                                                                                                          |
| Connection Type   | G 1/2"                                                                                                                                                                                                                                        |
| Installation type | Deck- or Counter-Mount                                                                                                                                                                                                                        |
| Dimensions        | Reach: 126 mm, Height of mixer: 268 mm, Height up-to aerator: 200 mm                                                                                                                                                                          |
| Flow rate         | 3.2 LPM at 4.1 Bars                                                                                                                                                                                                                           |
| Features          | <ul> <li>Life-50<sup>™</sup> Tested for 50 years of use, Kohler's cartridge has near diamond hardness</li> <li>Life-Bright<sup>™</sup> Resists corrosion; Kohler Chrome have 3 layers of coating</li> <li>Complies with SASO – WEL</li> </ul> |
| Included          | Pop-Up-Drain                                                                                                                                                                                                                                  |

## **Technical drawing**

445