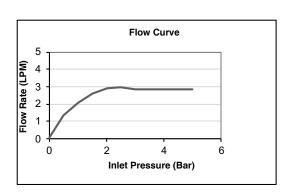

| Model             | K-29928ME-4-CP                                                                                                                                                                                                          |
|-------------------|-------------------------------------------------------------------------------------------------------------------------------------------------------------------------------------------------------------------------|
| Finish            | Polished Chrome (CP)                                                                                                                                                                                                    |
| Connection Type   | G 1/2"                                                                                                                                                                                                                  |
| Installation type | Deck- or Counter-Mount                                                                                                                                                                                                  |
| Dimensions        | Reach 110 mm, Height of mixer 139mm, Height up-to aerator 75 mm                                                                                                                                                         |
| Flow rate         | 3.2 LPM at 4.1 Bars                                                                                                                                                                                                     |
| Features          | <ul> <li>Life-50™ Tested for 50 years of use, Kohler's cartridge has near diamond hardness</li> <li>Life-Bright™ Resists corrosion; Kohler Chrome have 3 layers of coating</li> <li>Complies with SASO – WEL</li> </ul> |
| Included          | Pop-Up-Drain                                                                                                                                                                                                            |