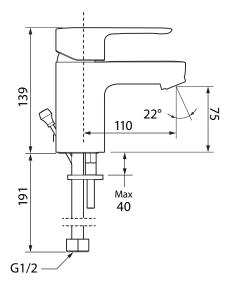

| Model             | K-29928ME-4-CP                                                                                                                                                                                                          |
|-------------------|-------------------------------------------------------------------------------------------------------------------------------------------------------------------------------------------------------------------------|
| Finish            | Polished Chrome (CP)                                                                                                                                                                                                    |
| Connection Type   | G 1/2"                                                                                                                                                                                                                  |
| Installation type | Deck- or Counter-Mount                                                                                                                                                                                                  |
| Dimensions        | Reach 110 mm, Height of mixer 139mm, Height up-to aerator 75 mm                                                                                                                                                         |
| Flow rate         | 3.2 LPM at 4.1 Bars                                                                                                                                                                                                     |
| Features          | <ul> <li>Life-50™ Tested for 50 years of use, Kohler's cartridge has near diamond hardness</li> <li>Life-Bright™ Resists corrosion; Kohler Chrome have 3 layers of coating</li> <li>Complies with SASO – WEL</li> </ul> |
| Included          | Pop-Up-Drain                                                                                                                                                                                                            |

## **Technical drawing**