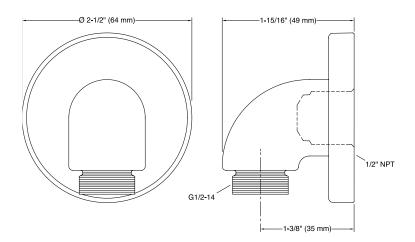

|
| Installation type | Wall Mount                                                                                                                                                                                                  |
| Dimensions        | 49 x 64 mm                                                                                                                                                                                                  |
| Features          | <ul> <li>For use with a hand-shower and hose (sold separately).</li> <li>Includes check valve for backflow prevention.</li> <li>Coordinates with Purist® and Stillness® faucets and accessories.</li> </ul> |

## Technical drawing