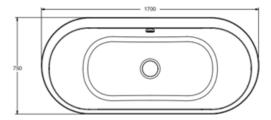

## Description

Upgraded Bubble Massage with Aroma and Chromatherapy functions to further address the need of high-end project requirement.

| Model                | K-21351T-ACH-0                                                                                                                                  |
|----------------------|-------------------------------------------------------------------------------------------------------------------------------------------------|
| Dimension            | W 1700, D 750, H 635 mm                                                                                                                         |
| Available Colors     | White (0)                                                                                                                                       |
| Material             | Acrylic                                                                                                                                         |
| Installation         | Freestanding                                                                                                                                    |
| Drain Outlet         | Center                                                                                                                                          |
| Capacity to Overflow | 150 L   Weight: kg                                                                                                                              |
| Features             | <ul> <li>Soft-touch UI</li> <li>Three Bubble Massage Modes</li> <li>A Multi-sensory Experience — BubbleMassage, Chromatherapy, Aroma</li> </ul> |

## Technical drawing