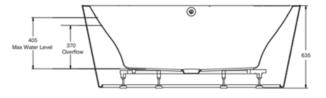

## Description

Upgraded Bubble Massage with Aroma and Chromatherapy functions to further address the need of high-end project requirement.

| Model                | K-21351T-ACH-0                                                                                                                                  |
|----------------------|-------------------------------------------------------------------------------------------------------------------------------------------------|
| Dimension            | W 1700, D 750, H 635 mm                                                                                                                         |
| Available Colors     | White (0)                                                                                                                                       |
| Material             | Acrylic                                                                                                                                         |
| Installation         | Freestanding                                                                                                                                    |
| Drain Outlet         | Center                                                                                                                                          |
| Capacity to Overflow | 150 L   Weight: kg                                                                                                                              |
| Features             | <ul> <li>Soft-touch UI</li> <li>Three Bubble Massage Modes</li> <li>A Multi-sensory Experience — BubbleMassage, Chromatherapy, Aroma</li> </ul> |

## Technical drawing