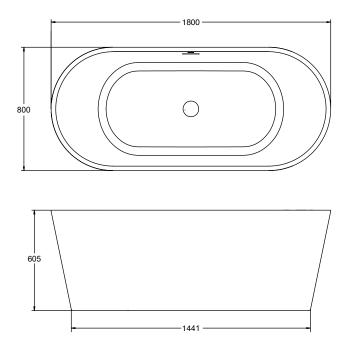

|
| Capacity to Overflow | 400 L   Weight: kg                                                                                                                                                                                                                                                                                                                         |
| Features             | <ul> <li>The bath has contemporary design without sacrificing comfort</li> <li>Pure acrylic and Aluminum Hydroxide prevent yellowing and are free of radiation</li> <li>The aluminum hydroxide material is resistant to stain and corrosion, and can be repaired by grinding. Our mold filling techniques ensure the stability.</li> </ul> |

## **Technical drawing**