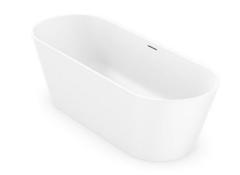

## **Evok**

Freestanding Lithocast Oval Bathtub **K-21096T-0** 

With elegant silhouette and contemporary design, Evok shaped baths demonstrate your taste.

| Model                | K-21096T-0                                                                                                                                                                                                                                                                                                                                 |
|----------------------|--------------------------------------------------------------------------------------------------------------------------------------------------------------------------------------------------------------------------------------------------------------------------------------------------------------------------------------------|
| Dimension            | W 1800, D 800, H 605 mm                                                                                                                                                                                                                                                                                                                    |
| Available Colors     | White (0)                                                                                                                                                                                                                                                                                                                                  |
| Material             | Lithocast                                                                                                                                                                                                                                                                                                                                  |
| Installation         | Freestanding                                                                                                                                                                                                                                                                                                                               |
| Drain Outlet         | Center                                                                                                                                                                                                                                                                                                                                     |
| Capacity to Overflow | 400 L   Weight: kg                                                                                                                                                                                                                                                                                                                         |
| Features             | <ul> <li>The bath has contemporary design without sacrificing comfort</li> <li>Pure acrylic and Aluminum Hydroxide prevent yellowing and are free of radiation</li> <li>The aluminum hydroxide material is resistant to stain and corrosion, and can be repaired by grinding. Our mold filling techniques ensure the stability.</li> </ul> |

## **Technical drawing**