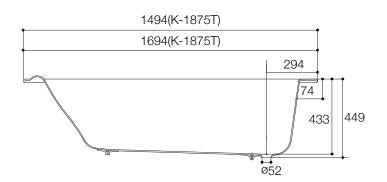

## Description

Parallel bathtub comes with contemporary design style to mix with different bathroom deco easily.

| Model                | K-1876T-0   K-P1876T-0                                                                                                                                    |
|----------------------|-----------------------------------------------------------------------------------------------------------------------------------------------------------|
| Dimension            | W 1694, D 694, H 449 mm                                                                                                                                   |
| Available Colors     | White (0)                                                                                                                                                 |
| Material             | Cast Iron                                                                                                                                                 |
| Installation         | Drop-In                                                                                                                                                   |
| Drain Outlet         | Front Rear                                                                                                                                                |
| Capacity to Overflow | 230 L   Weight: 140 kg                                                                                                                                    |
| Features             | <ul> <li>Molded lumbar support and bath pillow offer extra comfort while bathing</li> <li>Optional grip rail can be purchased for 1876T-GR-0 ?</li> </ul> |

## Technical drawing