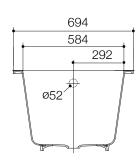

## Description

Parallel bathtub comes with contemporary design style to mix with different bathroom deco easily.

| Model                | K-1876T-0   K-P1876T-0                                                                                                                                    |
|----------------------|-----------------------------------------------------------------------------------------------------------------------------------------------------------|
| Dimension            | W 1694, D 694, H 449 mm                                                                                                                                   |
| Available Colors     | White (0)                                                                                                                                                 |
| Material             | Cast Iron                                                                                                                                                 |
| Installation         | Drop-In                                                                                                                                                   |
| Drain Outlet         | Front Rear                                                                                                                                                |
| Capacity to Overflow | 230 L   Weight: 140 kg                                                                                                                                    |
| Features             | <ul> <li>Molded lumbar support and bath pillow offer extra comfort while bathing</li> <li>Optional grip rail can be purchased for 1876T-GR-0 ?</li> </ul> |

## Technical drawing