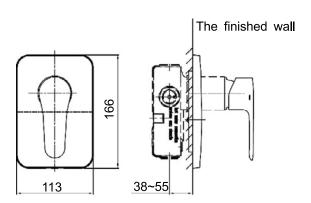

| Model             | K-16317IN-4FP-CP                                                                                                                                                                                                                                                                  |
|-------------------|-----------------------------------------------------------------------------------------------------------------------------------------------------------------------------------------------------------------------------------------------------------------------------------|
| Finish            | Polished Chrome (CP)                                                                                                                                                                                                                                                              |
| Number of Outlets | 1 way   Max number of outlets 1                                                                                                                                                                                                                                                   |
| Installation      | Wall Mount                                                                                                                                                                                                                                                                        |
| Dimensions        | W 113 , H 166 mm                                                                                                                                                                                                                                                                  |
| Features          | <ul> <li>Single outlet Trim</li> <li>Manual Valve with lever handle for volume and temperature control</li> <li>Durable Ceramic Valves tested for 1MN cycle tests</li> <li>Kohler finishes resist corrosion and tarnishing</li> <li>Valve and Trim are sold separately</li> </ul> |

## **Technical drawing**