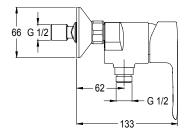

| Model             | K-16029D-4-CP                                                                                                                                                                                                                              |
|-------------------|--------------------------------------------------------------------------------------------------------------------------------------------------------------------------------------------------------------------------------------------|
| Finish            | Polished Chrome (CP)                                                                                                                                                                                                                       |
| Number of Outlets | 1 way   Max number of outlets 1                                                                                                                                                                                                            |
| Connection Type   | G 1/2"                                                                                                                                                                                                                                     |
| Installation      | Wall Mount                                                                                                                                                                                                                                 |
| Dimensions        | D 216, W 133, H 66 mm                                                                                                                                                                                                                      |
| Features          | <ul> <li>Lift the handle gently. Turn clockwise for hot water, turn counter-clockwise for cold water</li> <li>Shower only operation.</li> <li>Ceramic disc cartridge.</li> <li>Kohler finishes resist corrosion and tarnishing.</li> </ul> |

## **Technical drawing**