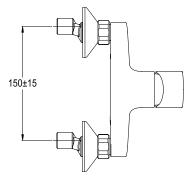

allation      | Wall Mount                                                                                                                                                                                                                                 |
| Dimensions        | D 216, W 133, H 66 mm                                                                                                                                                                                                                      |
| Features          | <ul> <li>Lift the handle gently. Turn clockwise for hot water, turn counter-clockwise for cold water</li> <li>Shower only operation.</li> <li>Ceramic disc cartridge.</li> <li>Kohler finishes resist corrosion and tarnishing.</li> </ul> |

## **Technical drawing**