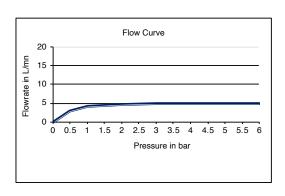

|
| Dimensions        | W 105, H 114 mm, Reach: 105 mm, Height till aerator: 63 mm                                                                                                                                                                       |
| Features          | <ul> <li>The July range combines compact curved lines with robust manufacturing for hassle-free installation and use</li> <li>Sensitive flow control; Adjustable temperature limiter ring</li> <li>Anti-scale aerator</li> </ul> |
| Included          | Pop-Up-Drain                                                                                                                                                                                                                     |

## **Technical drawing**