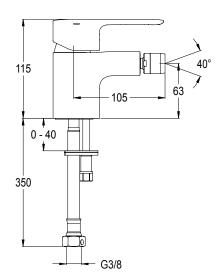

## **Technical drawing**

| Model             | K-16028D-4-CP                                                                                                                                                                                                                    |
|-------------------|----------------------------------------------------------------------------------------------------------------------------------------------------------------------------------------------------------------------------------|
| Finish            | Polished Chrome (CP)                                                                                                                                                                                                             |
| Installation type | Deck Mount                                                                                                                                                                                                                       |
| Dimensions        | W 105, H 114 mm, Reach: 105 mm, Height till aerator: 63 mm                                                                                                                                                                       |
| Features          | <ul> <li>The July range combines compact curved lines with robust manufacturing for hassle-free installation and use</li> <li>Sensitive flow control; Adjustable temperature limiter ring</li> <li>Anti-scale aerator</li> </ul> |
| Included          | Pop-Up-Drain                                                                                                                                                                                                                     |