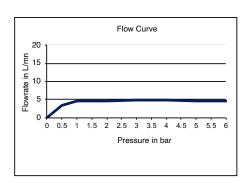

| Model             | K-16024D-4-CP                                                                                                                                                                           |
|-------------------|-----------------------------------------------------------------------------------------------------------------------------------------------------------------------------------------|
| Finish            | Polished Chrome (CP)                                                                                                                                                                    |
| Connection Type   | G 3/8"                                                                                                                                                                                  |
| Installation type | Deck Mount                                                                                                                                                                              |
| Dimensions        | Reach 110 mm, Height of mixer 210 mm, Height up-to aerator 50 mm                                                                                                                        |
| Flow rate         | 4.9 LPM at 4.1 Bars                                                                                                                                                                     |
| Features          | - Life-50™ Tested for 50 years of use, Kohler's cartridge has near diamond hardness - Life-Bright™ Resists corrosion; Kohler Chrome have 3 layers of coating - Complies with SASO – WEL |
| Included          | Pop-Up-Drain                                                                                                                                                                            |