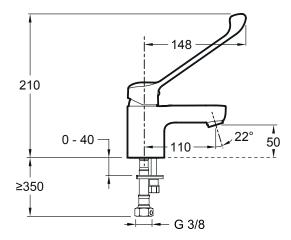

| Model             | K-16024D-4-CP                                                                                                                                                                           |
|-------------------|-----------------------------------------------------------------------------------------------------------------------------------------------------------------------------------------|
| Finish            | Polished Chrome (CP)                                                                                                                                                                    |
| Connection Type   | G 3/8"                                                                                                                                                                                  |
| Installation type | Deck Mount                                                                                                                                                                              |
| Dimensions        | Reach 110 mm, Height of mixer 210 mm, Height up-to aerator 50 mm                                                                                                                        |
| Flow rate         | 4.9 LPM at 4.1 Bars                                                                                                                                                                     |
| Features          | - Life-50™ Tested for 50 years of use, Kohler's cartridge has near diamond hardness - Life-Bright™ Resists corrosion; Kohler Chrome have 3 layers of coating - Complies with SASO – WEL |
| Included          | Pop-Up-Drain                                                                                                                                                                            |

## **Technical drawing**