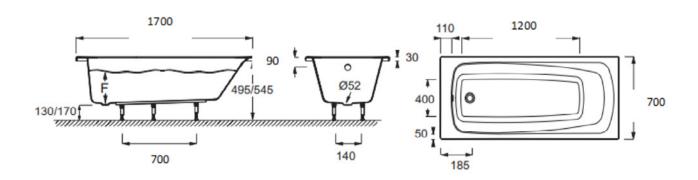

## Description

Patio collection is a timeless bathtub that combines with all atmospheres.

| Model                | K-16009-00                                                                                                                                                                                                                                                            |
|----------------------|-----------------------------------------------------------------------------------------------------------------------------------------------------------------------------------------------------------------------------------------------------------------------|
| Dimension            | W 1700, D 700, H 545 mm                                                                                                                                                                                                                                               |
| Available Colors     | White (0)                                                                                                                                                                                                                                                             |
| Material             | Acrylic                                                                                                                                                                                                                                                               |
| Installation         | Drop-In                                                                                                                                                                                                                                                               |
| Drain Outlet         | End                                                                                                                                                                                                                                                                   |
| Capacity to Overflow | 130-160 L   Weight: 18kg                                                                                                                                                                                                                                              |
| Features             | <ul> <li>Cushion for optimal bathing comfort</li> <li>Spacious and comfortable model with its ergonomic shapes and integrated armrests for maximum comfort</li> <li>To be installed with or without the chrome-plated brass handles (supplied as standard)</li> </ul> |

## **Technical drawing**