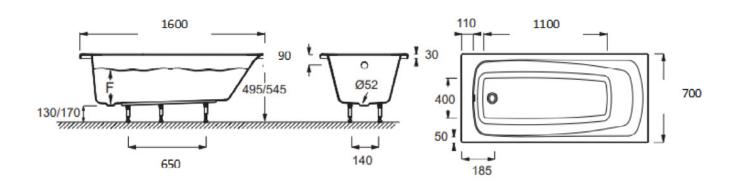

## **Technical drawing**

## Description

Patio collection is a timeless bathtub that combines with all atmospheres.

| Model                | K-16008-00                                                                                                                                                                                                                                                  |
|----------------------|-------------------------------------------------------------------------------------------------------------------------------------------------------------------------------------------------------------------------------------------------------------|
| Dimension            | W 1600, D 700, H 545 mm                                                                                                                                                                                                                                     |
| Available Colors     | White (00) Integral Apron: No                                                                                                                                                                                                                               |
| Material             | Acrylic                                                                                                                                                                                                                                                     |
| Installation         | Drop-In                                                                                                                                                                                                                                                     |
| Drain Outlet         | End                                                                                                                                                                                                                                                         |
| Capacity to Overflow | 130-160   Weight: 18 kg                                                                                                                                                                                                                                     |
| Features             | <ul> <li>Quick clip adjustable feet</li> <li>A wall-mounted tap can also equip this bathtub</li> <li>A timeless bathtub that combines with all atmospheres</li> <li>Easy cleaning thanks to the soft lines and the smooth surface of the bathtub</li> </ul> |