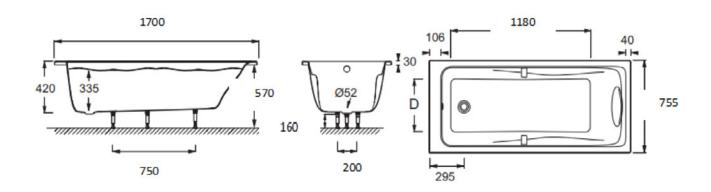

|
| Capacity to Overflow | 245/175 L   Weight: 21.6 kg                                                                                                                                                                                                                                           |
| Features             | <ul> <li>Cushion for optimal bathing comfort</li> <li>Spacious and comfortable model with its ergonomic shapes and integrated armrests for maximum comfort</li> <li>To be installed with or without the chrome-plated brass handles (supplied as standard)</li> </ul> |

# Required

Bath drain K-70174K-CP

### **Technical drawing**