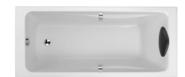

## Description

Reach bathtub collection offers Spacious. comfortable bathing experience with Ergonomic shape for optimal bathing comfort. The bathtub comes with comfortable black pillow.

| Model                | K-15556K-0                                                                                                                                                                                                                                                            |
|----------------------|-----------------------------------------------------------------------------------------------------------------------------------------------------------------------------------------------------------------------------------------------------------------------|
| Dimension            | W 1700, D 755, H 580 mm                                                                                                                                                                                                                                               |
| Available Colors     | White (0) Integral Apron: No                                                                                                                                                                                                                                          |
| Material             | Acrylic                                                                                                                                                                                                                                                               |
| Installation         | Drop-In                                                                                                                                                                                                                                                               |
| Drain Outlet         | End                                                                                                                                                                                                                                                                   |
| Capacity to Overflow | 245/175 L   Weight: 21.6 kg                                                                                                                                                                                                                                           |
| Features             | <ul> <li>Cushion for optimal bathing comfort</li> <li>Spacious and comfortable model with its ergonomic shapes and integrated armrests for maximum comfort</li> <li>To be installed with or without the chrome-plated brass handles (supplied as standard)</li> </ul> |