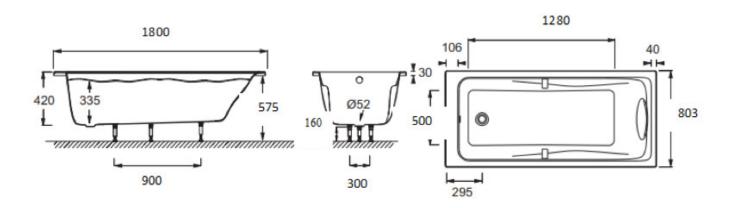

|
| Capacity to Overflow | 245/175 L   Weight: 21.6 kg                                                                                                                                                                                                                                           |
| Features             | <ul> <li>Cushion for optimal bathing comfort</li> <li>Spacious and comfortable model with its ergonomic shapes and integrated armrests for maximum comfort</li> <li>To be installed with or without the chrome-plated brass handles (supplied as standard)</li> </ul> |

# Required

Bath drain K-70174K-CP

## **Technical drawing**