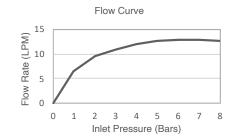

## Description

Rainhead offers a diverse style and delivers a rain drenching experience.

| Model             | K-99946T-E-CP                                                                                                                                                                                 |
|-------------------|-----------------------------------------------------------------------------------------------------------------------------------------------------------------------------------------------|
| Finish            | Polished Chrome (CP)                                                                                                                                                                          |
| Installation type | G 1/2 " connection                                                                                                                                                                            |
| Dimensions        | W 200, H 200 mm                                                                                                                                                                               |
| Flow rate         | 13.2 LPM at 4.1 Bars                                                                                                                                                                          |
| Features          | <ul> <li>Premium spray performance with Katalyst air-induction spray technology delivers a<br/>luxurious and drenching "rain" experience.</li> <li>Rainhead offers a diverse style</li> </ul> |