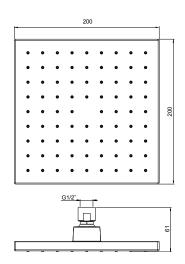

## Description

Rainhead offers a diverse style and delivers a rain drenching experience.

| Model             | K-99946T-E-CP                                                                                                                                                                                 |
|-------------------|-----------------------------------------------------------------------------------------------------------------------------------------------------------------------------------------------|
| Finish            | Polished Chrome (CP)                                                                                                                                                                          |
| Installation type | G 1/2 " connection                                                                                                                                                                            |
| Dimensions        | W 200, H 200 mm                                                                                                                                                                               |
| Flow rate         | 13.2 LPM at 4.1 Bars                                                                                                                                                                          |
| Features          | <ul> <li>Premium spray performance with Katalyst air-induction spray technology delivers a<br/>luxurious and drenching "rain" experience.</li> <li>Rainhead offers a diverse style</li> </ul> |

## **Technical drawing**