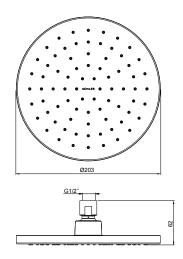

## Description

Rainhead offers a diverse style and delivers a rain drenching experience.

| Model             | K-99945T-E-CP                                                                                                                                                                                                                                                                                                                                                                        |
|-------------------|--------------------------------------------------------------------------------------------------------------------------------------------------------------------------------------------------------------------------------------------------------------------------------------------------------------------------------------------------------------------------------------|
| Finish            | Polished Chrome (CP)                                                                                                                                                                                                                                                                                                                                                                 |
| Installation type | G 1/2 " connection                                                                                                                                                                                                                                                                                                                                                                   |
| Dimensions        | W 203, H 203 mm                                                                                                                                                                                                                                                                                                                                                                      |
| Flow rate         | 13.2 LPM at 4.1 Bars                                                                                                                                                                                                                                                                                                                                                                 |
| Features          | <ul> <li>Optimized spray face and large nozzles for improved water coverage</li> <li>Flexible, silicone nozzles assure long life and easy clean</li> <li>Patented self-levelling, non-drip technology &amp; Brass construction</li> <li>Durable KOHLER finishes resist corrosion and tarnishing</li> <li>Katalyst air-induction technology for powerful and even coverage</li> </ul> |

## **Technical drawing**