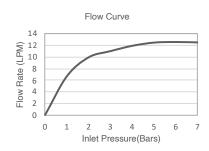

## Description

Rainhead offers a diverse style and delivers a rain drenching experience.

| Model             | K-99945T-E-CP                                                                                                                                                                                                                                                                                                                                                                        |
|-------------------|--------------------------------------------------------------------------------------------------------------------------------------------------------------------------------------------------------------------------------------------------------------------------------------------------------------------------------------------------------------------------------------|
| Finish            | Polished Chrome (CP)                                                                                                                                                                                                                                                                                                                                                                 |
| Installation type | G 1/2 " connection                                                                                                                                                                                                                                                                                                                                                                   |
| Dimensions        | W 203, H 203 mm                                                                                                                                                                                                                                                                                                                                                                      |
| Flow rate         | 13.2 LPM at 4.1 Bars                                                                                                                                                                                                                                                                                                                                                                 |
| Features          | <ul> <li>Optimized spray face and large nozzles for improved water coverage</li> <li>Flexible, silicone nozzles assure long life and easy clean</li> <li>Patented self-levelling, non-drip technology &amp; Brass construction</li> <li>Durable KOHLER finishes resist corrosion and tarnishing</li> <li>Katalyst air-induction technology for powerful and even coverage</li> </ul> |