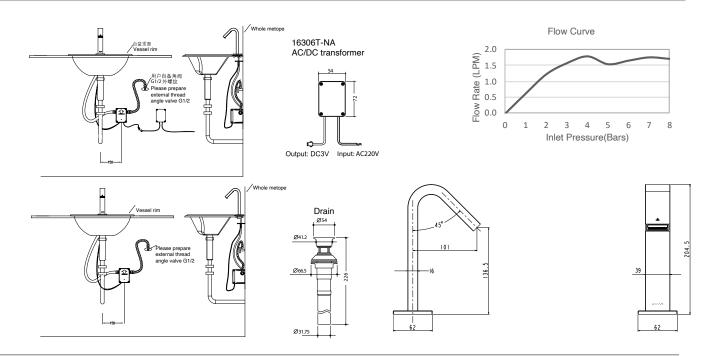

## Required

660

- AC Version: Power Supply (16306T-NA)
- or Hybrid Energy System (13683T-NA)
- DC Version: Power Supply (24484T-NA

## Technical drawing