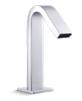

Loure Sensor Faucet, Cold Only with Drain K-98454T-B-CP (AC) K-98455T-B-CP (DC)

## Description

Loure Deck Mount Sensor Faucets comes with contemporary elegant design to involve more styles for the commercial space.

| Model             | K-98454T-B-CP (AC)   K-98455T-B-CP (DC)                                                                                                                                                                                                                                                                 |
|-------------------|---------------------------------------------------------------------------------------------------------------------------------------------------------------------------------------------------------------------------------------------------------------------------------------------------------|
| Finish            | Polished Chrome (CP)                                                                                                                                                                                                                                                                                    |
| Installation type | Deck Mount                                                                                                                                                                                                                                                                                              |
| Dimensions        | Reach: 101 mm, Height 136.5 mm                                                                                                                                                                                                                                                                          |
| Flow rate         | 1.9 LPM at 4.1 Bars                                                                                                                                                                                                                                                                                     |
| Features          | <ul> <li>Solid Metal Construction for Durability and Reliability</li> <li>KOHLER ceramic disc valves exceed industry longevity standards by two times for a lifetime of durable performance</li> <li>KOHLER finishes resist corrosion and tamishing, exceeding industry durability standards</li> </ul> |