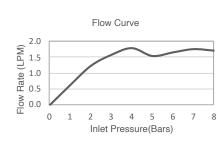

## Description

Loure Wall Mount Sensor Faucets comes with contemporary elegant design to involve more styles for the commercial space.

| Model             | 98452T-B-CP (AC)   K-98453T-B-CP (DC)                                                                                                                                                                                               |
|-------------------|-------------------------------------------------------------------------------------------------------------------------------------------------------------------------------------------------------------------------------------|
| Finish            | Polished Chrome (CP)                                                                                                                                                                                                                |
| Installation type | Wall Mount                                                                                                                                                                                                                          |
| Dimensions        | Reach: 207 mm                                                                                                                                                                                                                       |
| Flow rate         | 1.9 LPM at 4.1 Bars                                                                                                                                                                                                                 |
| Features          | <ul> <li>Hidden sensor built in the spout to improve the experience</li> <li>Waterfall spray makes the flow tender and avoid splash</li> <li>Product tested for 24hour acid spray test to ensure long-lasting durability</li> </ul> |