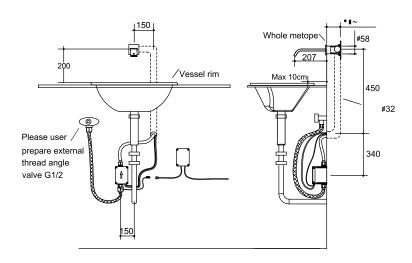

|
| Flow rate         | 1.9 LPM at 4.1 Bars                                                                                                                                                                                                                 |
| Features          | <ul> <li>Hidden sensor built in the spout to improve the experience</li> <li>Waterfall spray makes the flow tender and avoid splash</li> <li>Product tested for 24hour acid spray test to ensure long-lasting durability</li> </ul> |

## Required

- AC Version: Power Supply (16306T-NA)
- or Hybrid Engergy System (13683T-NA)
- DC Version: Power Supply (24484T-NA)

## **Technical drawing**