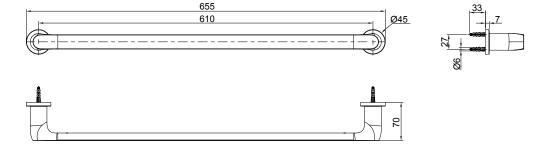

| Model             | K-97495T-CP                                                                                         |
|-------------------|-----------------------------------------------------------------------------------------------------|
| Finish            | Polished Chrome (CP), French Gold (AF), Vibrant Brushed Moderne Brass (2MB),<br>Brushed Bronze (BV) |
| Installation type | Wall Mount                                                                                          |
| Dimensions        | W 610, D 70, H 45 mm                                                                                |
| Features          | KOHLER finishes resist corrosion and tarnishing                                                     |
| Technical drawing |                                                                                                     |