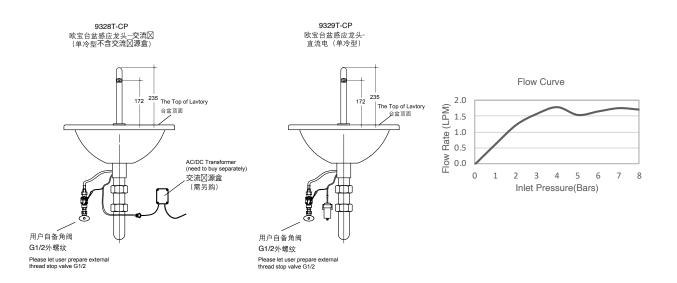

## **Technical drawing**

## Description

Composed Deck Mount Sensor Faucets comes with contemporary elegant design to involve more styles for the commercial space.

| Model             | K-9328T-CP (AC)   K-9329T-CP (DC)                                                                                                                                                                                                                                                                                       |
|-------------------|-------------------------------------------------------------------------------------------------------------------------------------------------------------------------------------------------------------------------------------------------------------------------------------------------------------------------|
| Finish            | Polished Chrome (CP)                                                                                                                                                                                                                                                                                                    |
| Installation type | Deck Mount                                                                                                                                                                                                                                                                                                              |
| Dimensions        | Reach 127 mm, Height 234 mm                                                                                                                                                                                                                                                                                             |
| Flow rate         | 1.9 LPM at 4.1 Bars                                                                                                                                                                                                                                                                                                     |
| Features          | <ul> <li>Solid Metal Construction for Durability and Reliability</li> <li>KOHLER ceramic disc valves exceed industry longevity standards by two times for a lifetime of durable performance</li> <li>KOHLER finishes resist corrosion and tarnishing, exceeding industry durability standards over two times</li> </ul> |
| Included          |                                                                                                                                                                                                                                                                                                                         |