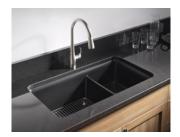

## Cairn

Double Bowl Under-Mount Neroc Composite Kitchen Sink **K-8204-CM1** 

## Description

With soft French curves, the Cairn sink offers transitional style to suit contemporary and traditional kitchens alike. The Cairn sink is made of KOHLER Neoroc®, a matte-finish composite material designed for extreme durability and unmatched beauty. Richly colored to complement any countertop, Neoroc resists scratches, stains, and fading and is highly heat- and impact-resistant.