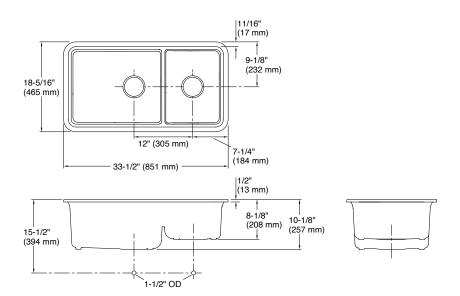

## **Technical drawing**

| Model             | K-8204-CM1                                                                                                                                                                                                                                                                                                                                                                                                                                                                                                                                 |
|-------------------|--------------------------------------------------------------------------------------------------------------------------------------------------------------------------------------------------------------------------------------------------------------------------------------------------------------------------------------------------------------------------------------------------------------------------------------------------------------------------------------------------------------------------------------------|
| Finish            | Matte Black (CM1)                                                                                                                                                                                                                                                                                                                                                                                                                                                                                                                          |
| Installation type | Under Mount                                                                                                                                                                                                                                                                                                                                                                                                                                                                                                                                |
| Dimensions        | W 851, D 465, H 257                                                                                                                                                                                                                                                                                                                                                                                                                                                                                                                        |
| Features          | <ul> <li>- 36-inch minimum base cabinet. Large/medium bowls.</li> <li>- Versatile design allows large basin to be installed on the right or left.</li> <li>- Large basin is 9-1/2 inches deep; small basin is 7-1/2 inches deep.</li> <li>- Slim divide creates more space while allowing you to completely submerge pots and pans; The sink come with no faucet holes.</li> <li>- Offset drain increases workspace in the sink, Includes K-5655 bottom sink rack.</li> <li>- Includes cutout templates and installation clips.</li> </ul> |
| Included          | Sink rack                                                                                                                                                                                                                                                                                                                                                                                                                                                                                                                                  |