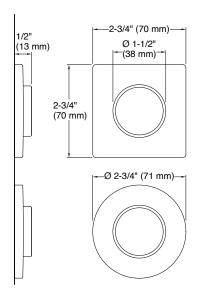

## **Technical drawing**

## Description

Complete your Real Rain shower with this sleek pushbutton trim that activates the Deluge function. Choose from a range of Kohler finishes to complement your bathroom style.

| Model             | K-76748-CP                                                                                          |
|-------------------|-----------------------------------------------------------------------------------------------------|
| Finish            | Polished Chrome (CP) Brushed Bronze (BV) Matte Black (BL) Brushed Nickel (BN)                       |
| Installation type | Wall Mount                                                                                          |
| Connection Type   | 1/2-inch NPT male water supply inlet.                                                               |
| Dimensions        | W71 x D71x H 13 mm                                                                                  |
| Features          | <ul><li>Solid metal construction.</li><li>KOHLER finishes resist corrosion and tamishing.</li></ul> |