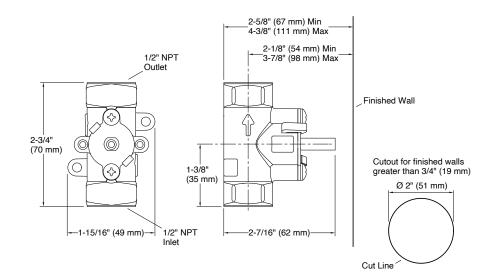

|
| Features          | <ul> <li>Trim is designed to fit securely around the Real Rain overhead panel.</li> <li>Solid metal construction.</li> <li>KOHLER finishes resist corrosion and tarnishing.</li> </ul>                                                                                                                                                                                                                                                                                                                                    |

## Required

Overhead panel K-76728-0, Diverter valve K-76746-NA, Diverter valve trim K-76748-CP/BV/BL

## **Technical drawing**