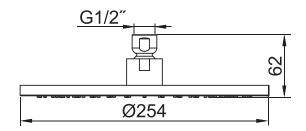

| Model             | K-76465-G-CP                                                                                                                                                                                                                                                                                                                                                   |
|-------------------|----------------------------------------------------------------------------------------------------------------------------------------------------------------------------------------------------------------------------------------------------------------------------------------------------------------------------------------------------------------|
| Finish            | Polished Chrome (CP), Matte Black (BL)                                                                                                                                                                                                                                                                                                                         |
| Installation type | NPT 1/2 " connection                                                                                                                                                                                                                                                                                                                                           |
| Dimensions        | W 251, H 251 mm                                                                                                                                                                                                                                                                                                                                                |
| Flow rate         | 6.6 LPM at 4.1 Bars                                                                                                                                                                                                                                                                                                                                            |
| Features          | <ul> <li>Spray performance delivers a drenching "rain" experience.</li> <li>Angled nozzles provide a full-coverage spray.</li> <li>Adjustable swivel ball joint allows for precise spray adjustment.</li> <li>MasterClean™ sprayface features an easy-to-clean surface that withstands mineral buildup.</li> <li>Complements the Awaken collection.</li> </ul> |

## **Technical drawing**