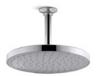

## **Awaken**

Rainhead 10"

K-76465-G-CP

## Description

The Awaken rainhead can be installed on a wall- or ceiling-mount shower arm, and a swivel joint allows for precise placement of the spray. It's simple and contemporary design complements the Awaken collection.