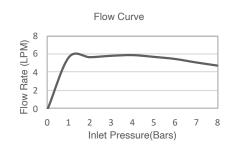

| Model             | K-76465-G-CP                                                                                                                                                                                                                                                                                                                                                   |
|-------------------|----------------------------------------------------------------------------------------------------------------------------------------------------------------------------------------------------------------------------------------------------------------------------------------------------------------------------------------------------------------|
| Finish            | Polished Chrome (CP), Matte Black (BL)                                                                                                                                                                                                                                                                                                                         |
| Installation type | NPT 1/2 " connection                                                                                                                                                                                                                                                                                                                                           |
| Dimensions        | W 251, H 251 mm                                                                                                                                                                                                                                                                                                                                                |
| Flow rate         | 6.6 LPM at 4.1 Bars                                                                                                                                                                                                                                                                                                                                            |
| Features          | <ul> <li>Spray performance delivers a drenching "rain" experience.</li> <li>Angled nozzles provide a full-coverage spray.</li> <li>Adjustable swivel ball joint allows for precise spray adjustment.</li> <li>MasterClean™ sprayface features an easy-to-clean surface that withstands mineral buildup.</li> <li>Complements the Awaken collection.</li> </ul> |