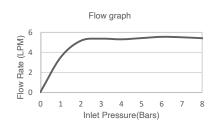

## Description

Melding thoughtful design with reliable performance, TAUT faucet collection brings elegant functionality to your bathroom. Combine with showering component and transform your bathroom.

| Model             | K-74053T-4E-CP                                                                                                                                                                                                                                                                                                                                                                                                                                                  |
|-------------------|-----------------------------------------------------------------------------------------------------------------------------------------------------------------------------------------------------------------------------------------------------------------------------------------------------------------------------------------------------------------------------------------------------------------------------------------------------------------|
| Finish            | Polished Chrome (CP), Matte Black (BL)                                                                                                                                                                                                                                                                                                                                                                                                                          |
| Installation type | Deck Mount                                                                                                                                                                                                                                                                                                                                                                                                                                                      |
| Dimensions        | 182 x 323 mm, Reach 182 mm, Height 232 mm                                                                                                                                                                                                                                                                                                                                                                                                                       |
| Flow rate         | 5.7 LPM                                                                                                                                                                                                                                                                                                                                                                                                                                                         |
| Features          | <ul> <li>Kohler Kitchen Faucets feature bold design with unmatched functionality for all kitchen tasks</li> <li>KOHLER ceramic disc valves exceed industry longevity standards by two times for a lifetime of durable performance</li> <li>KOHLER finishes resist corrosion and tarnishing, exceeding industry durability standards over two times</li> <li>Smooth lines and elegant curves make it a perfect match with a variety of modern basins.</li> </ul> |