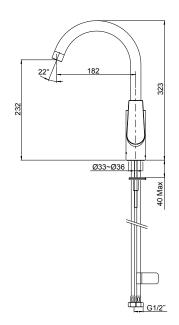

## **Technical drawing**

## Description

Melding thoughtful design with reliable performance, TAUT faucet collection brings elegant functionality to your bathroom. Combine with showering component and transform your bathroom.

| Model             | K-74053T-4E-CP                                                                                                                                                                                                                                                                                                                                                                                                                                                  |
|-------------------|-----------------------------------------------------------------------------------------------------------------------------------------------------------------------------------------------------------------------------------------------------------------------------------------------------------------------------------------------------------------------------------------------------------------------------------------------------------------|
| Finish            | Polished Chrome (CP), Matte Black (BL)                                                                                                                                                                                                                                                                                                                                                                                                                          |
| Installation type | Deck Mount                                                                                                                                                                                                                                                                                                                                                                                                                                                      |
| Dimensions        | 182 x 323 mm, Reach 182 mm, Height 232 mm                                                                                                                                                                                                                                                                                                                                                                                                                       |
| Flow rate         | 5.7 LPM                                                                                                                                                                                                                                                                                                                                                                                                                                                         |
| Features          | <ul> <li>Kohler Kitchen Faucets feature bold design with unmatched functionality for all kitchen tasks</li> <li>KOHLER ceramic disc valves exceed industry longevity standards by two times for a lifetime of durable performance</li> <li>KOHLER finishes resist corrosion and tarnishing, exceeding industry durability standards over two times</li> <li>Smooth lines and elegant curves make it a perfect match with a variety of modern basins.</li> </ul> |