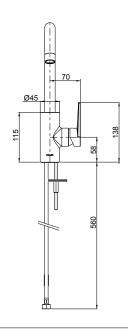

|
| Features          | <ul> <li>Kohler Kitchen Faucets feature bold design with unmatched functionality for all kitchen tasks</li> <li>KOHLER ceramic disc valves exceed industry longevity standards by two times for a lifetime of durable performance</li> <li>KOHLER finishes resist corrosion and tarnishing, exceeding industry durability standards over two times</li> <li>Smooth lines and elegant curves make it a perfect match with a variety of modern basins.</li> </ul> |

## **Technical drawing**