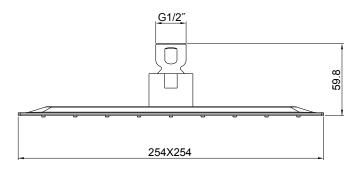

| Model             | K-73040T-CL-CP                                                                                                                                                                                                                              |
|-------------------|---------------------------------------------------------------------------------------------------------------------------------------------------------------------------------------------------------------------------------------------|
| Finish            | Polished Chrome (CP)                                                                                                                                                                                                                        |
| Installation type | G 1/2 " connection                                                                                                                                                                                                                          |
| Dimensions        | W 254, H 254 mm                                                                                                                                                                                                                             |
| Flow rate         | 13 LPM at 4.1 Bars                                                                                                                                                                                                                          |
| Features          | <ul> <li>Premium spray performance with Katalyst air-induction spray technology delivers a<br/>luxurious and drenching "rain" experience.</li> <li>Bronze body and polished chrome surface helps ensure long-lasting durability.</li> </ul> |

## **Technical drawing**