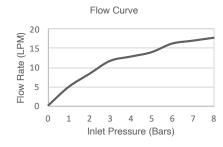

| Model             | K-73040T-CL-CP                                                                                                                                                                                                                              |
|-------------------|---------------------------------------------------------------------------------------------------------------------------------------------------------------------------------------------------------------------------------------------|
| Finish            | Polished Chrome (CP)                                                                                                                                                                                                                        |
| Installation type | G 1/2 " connection                                                                                                                                                                                                                          |
| Dimensions        | W 254, H 254 mm                                                                                                                                                                                                                             |
| Flow rate         | 13 LPM at 4.1 Bars                                                                                                                                                                                                                          |
| Features          | <ul> <li>Premium spray performance with Katalyst air-induction spray technology delivers a<br/>luxurious and drenching "rain" experience.</li> <li>Bronze body and polished chrome surface helps ensure long-lasting durability.</li> </ul> |