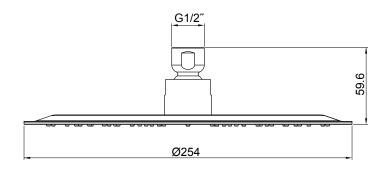

| Model             | K-73039T-CL-CP                                                                                                                                                                                                                                                                  |
|-------------------|---------------------------------------------------------------------------------------------------------------------------------------------------------------------------------------------------------------------------------------------------------------------------------|
| Finish            | Polished Chrome (CP)                                                                                                                                                                                                                                                            |
| Installation type | G 1/2 " connection.                                                                                                                                                                                                                                                             |
| Dimensions        | W 203, H 203 mm                                                                                                                                                                                                                                                                 |
| Flow rate         | 13 LPM at 4.1 Bars                                                                                                                                                                                                                                                              |
| Features          | <ul> <li>Premium spray performance with Katalyst air-induction spray technology delivers a luxurious and drenching "rain" experience.</li> <li>Bronze body and polished chrome surface helps ensure long-lasting durability.</li> <li>Comes in a variety of designs.</li> </ul> |

## Technical drawing