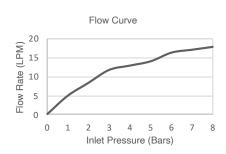

| Model             | K-73039T-CL-CP                                                                                                                                                                                                                                                                  |
|-------------------|---------------------------------------------------------------------------------------------------------------------------------------------------------------------------------------------------------------------------------------------------------------------------------|
| Finish            | Polished Chrome (CP)                                                                                                                                                                                                                                                            |
| Installation type | G 1/2 " connection.                                                                                                                                                                                                                                                             |
| Dimensions        | W 203, H 203 mm                                                                                                                                                                                                                                                                 |
| Flow rate         | 13 LPM at 4.1 Bars                                                                                                                                                                                                                                                              |
| Features          | <ul> <li>Premium spray performance with Katalyst air-induction spray technology delivers a luxurious and drenching "rain" experience.</li> <li>Bronze body and polished chrome surface helps ensure long-lasting durability.</li> <li>Comes in a variety of designs.</li> </ul> |