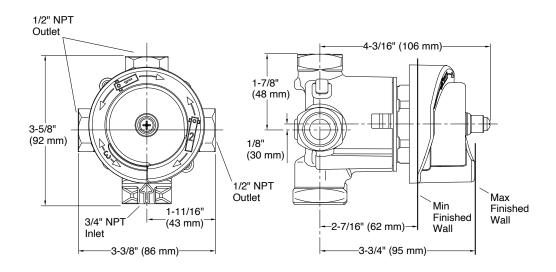

| Model             | K-728-K-NA                                                                                                                                                                                                                                                                              |
|-------------------|-----------------------------------------------------------------------------------------------------------------------------------------------------------------------------------------------------------------------------------------------------------------------------------------|
| Connection Type   | One 3/4" female NPT inlet connection, Three 1/2" female NPT outlet connections                                                                                                                                                                                                          |
| Number of Outlets | 2 or 3 way   Max number of outlets 2                                                                                                                                                                                                                                                    |
| Installation type | Wall Mount                                                                                                                                                                                                                                                                              |
| Dimensions        | Width 86 mm, Height 92 mm                                                                                                                                                                                                                                                               |
| Features          | <ul> <li>Components/outlets can be operated individually or in any combination of two components at the same time.</li> <li>Requires transfer/diverter valve trim (sold separately)</li> <li>Using 1 outlet: 18 gpm flow rate at 45 psi; using 2 outlets: 20.8 gpm at 45 psi</li> </ul> |

## **Technical drawing**