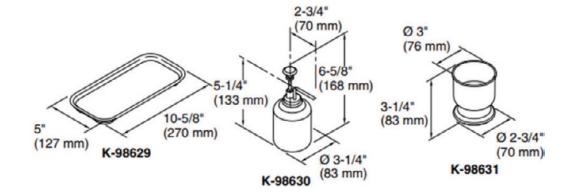

## Description

Inspired by turn-of-the-century charm, each piece in the Artifacts<sup>™</sup> faucet and accessory collection is like a vintage treasure rediscovered.

| Model             | K-72574T-CP                                                                          |
|-------------------|--------------------------------------------------------------------------------------|
| Finish            | Polished Chrome (CP), French Gold (AF), Brushed Bronze (BV), Oil Rubbed Bronze (2BZ) |
| Installation type | Independent                                                                          |
| Dimensions        | W 270, D 127, H 168 mm                                                               |
| Features          | KOHLER finishes resist corrosion and tarnishing.                                     |

## Technical drawing

686