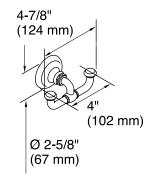

| Model             | K-72572T-CP                                                                          |
|-------------------|--------------------------------------------------------------------------------------|
| Finish            | Polished Chrome (CP), French Gold (AF), Brushed Bronze (BV), Oil Rubbed Bronze (2BZ) |
| Installation type | Wall Mount                                                                           |
| Dimensions        | W 124, D 65, H 70 mm                                                                 |
| Features          | KOHLER finishes resist corrosion and tarnishing.                                     |

## **Technical drawing**

679