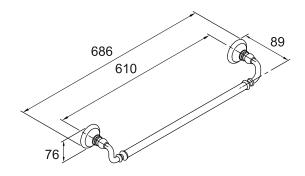

| Model             | K-72568T-CP                                                                          |
|-------------------|--------------------------------------------------------------------------------------|
| Finish            | Polished Chrome (CP), French Gold (AF), Brushed Bronze (BV), Oil rubbed Bronze (2BZ) |
| Installation type | Wall Mount                                                                           |
| Dimensions        | W 610, D 89, H 76 mm                                                                 |
| Material          | Premium Metal Construction                                                           |

## **Technical drawing**

681