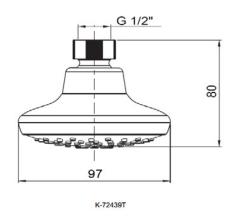

## Description

The design of this Citrus single-function 4" showerhead is the epitome of simplicity.

| Model             | K-72439T-E2-CP                                                                                                                                                                                                                                                                                                                                                                                                                                                                                                                                                                                      |
|-------------------|-----------------------------------------------------------------------------------------------------------------------------------------------------------------------------------------------------------------------------------------------------------------------------------------------------------------------------------------------------------------------------------------------------------------------------------------------------------------------------------------------------------------------------------------------------------------------------------------------------|
| Finish            | Polished Chrome (CP)                                                                                                                                                                                                                                                                                                                                                                                                                                                                                                                                                                                |
| Installation type | Wall Mount                                                                                                                                                                                                                                                                                                                                                                                                                                                                                                                                                                                          |
| Dimensions        | W 97, H 97 mm                                                                                                                                                                                                                                                                                                                                                                                                                                                                                                                                                                                       |
| Connection Type   | G ''1/2                                                                                                                                                                                                                                                                                                                                                                                                                                                                                                                                                                                             |
| Flow Rate         | 6.8 LPM                                                                                                                                                                                                                                                                                                                                                                                                                                                                                                                                                                                             |
| Features          | <ul> <li>Showerhead features contemporary design.</li> <li>Advanced spray engine provides three alternate experiences: wide coverage, intense drenching, and targeted spray.</li> <li>Wide coverage spray produces an encompassing spray for everyday use.</li> <li>Intense drenching spray delivers a forceful spray ideal for rinsing soap from hair.</li> <li>Targeted spray is a focused stream for targeting sore muscles or use as a utility spray.</li> <li>Simple thumb tab allows for a smooth transition between sprays.</li> <li>Spray nozzles cover full area of spray-head.</li> </ul> |

## **Technical drawing**