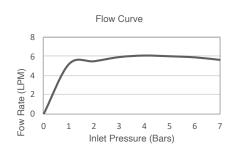

## Description

The design of this Citrus single-function 4" showerhead is the epitome of simplicity.

| Model             | K-72439T-E2-CP                                                                                                                                                                                                                                                                                                                                                                                                                                                                                                                                                                                      |
|-------------------|-----------------------------------------------------------------------------------------------------------------------------------------------------------------------------------------------------------------------------------------------------------------------------------------------------------------------------------------------------------------------------------------------------------------------------------------------------------------------------------------------------------------------------------------------------------------------------------------------------|
| Finish            | Polished Chrome (CP)                                                                                                                                                                                                                                                                                                                                                                                                                                                                                                                                                                                |
| Installation type | Wall Mount                                                                                                                                                                                                                                                                                                                                                                                                                                                                                                                                                                                          |
| Dimensions        | W 97, H 97 mm                                                                                                                                                                                                                                                                                                                                                                                                                                                                                                                                                                                       |
| Connection Type   | G ''1/2                                                                                                                                                                                                                                                                                                                                                                                                                                                                                                                                                                                             |
| Flow Rate         | 6.8 LPM                                                                                                                                                                                                                                                                                                                                                                                                                                                                                                                                                                                             |
| Features          | <ul> <li>Showerhead features contemporary design.</li> <li>Advanced spray engine provides three alternate experiences: wide coverage, intense drenching, and targeted spray.</li> <li>Wide coverage spray produces an encompassing spray for everyday use.</li> <li>Intense drenching spray delivers a forceful spray ideal for rinsing soap from hair.</li> <li>Targeted spray is a focused stream for targeting sore muscles or use as a utility spray.</li> <li>Simple thumb tab allows for a smooth transition between sprays.</li> <li>Spray nozzles cover full area of spray-head.</li> </ul> |