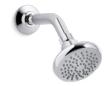

## Description

The design of this Citrus single-function 4" showerhead is the epitome of simplicity.

| Model             | K-72439T-E2-CP                                                                                                                                                                                                                                                                                                                                                                                                                                                                                                                                                                                      |
|-------------------|-----------------------------------------------------------------------------------------------------------------------------------------------------------------------------------------------------------------------------------------------------------------------------------------------------------------------------------------------------------------------------------------------------------------------------------------------------------------------------------------------------------------------------------------------------------------------------------------------------|
| Finish            | Polished Chrome (CP)                                                                                                                                                                                                                                                                                                                                                                                                                                                                                                                                                                                |
| Installation type | Wall Mount                                                                                                                                                                                                                                                                                                                                                                                                                                                                                                                                                                                          |
| Dimensions        | W 97, H 97 mm                                                                                                                                                                                                                                                                                                                                                                                                                                                                                                                                                                                       |
| Connection Type   | G ''1/2                                                                                                                                                                                                                                                                                                                                                                                                                                                                                                                                                                                             |
| Flow Rate         | 6.8 LPM                                                                                                                                                                                                                                                                                                                                                                                                                                                                                                                                                                                             |
| Features          | <ul> <li>Showerhead features contemporary design.</li> <li>Advanced spray engine provides three alternate experiences: wide coverage, intense drenching, and targeted spray.</li> <li>Wide coverage spray produces an encompassing spray for everyday use.</li> <li>Intense drenching spray delivers a forceful spray ideal for rinsing soap from hair.</li> <li>Targeted spray is a focused stream for targeting sore muscles or use as a utility spray.</li> <li>Simple thumb tab allows for a smooth transition between sprays.</li> <li>Spray nozzles cover full area of spray-head.</li> </ul> |